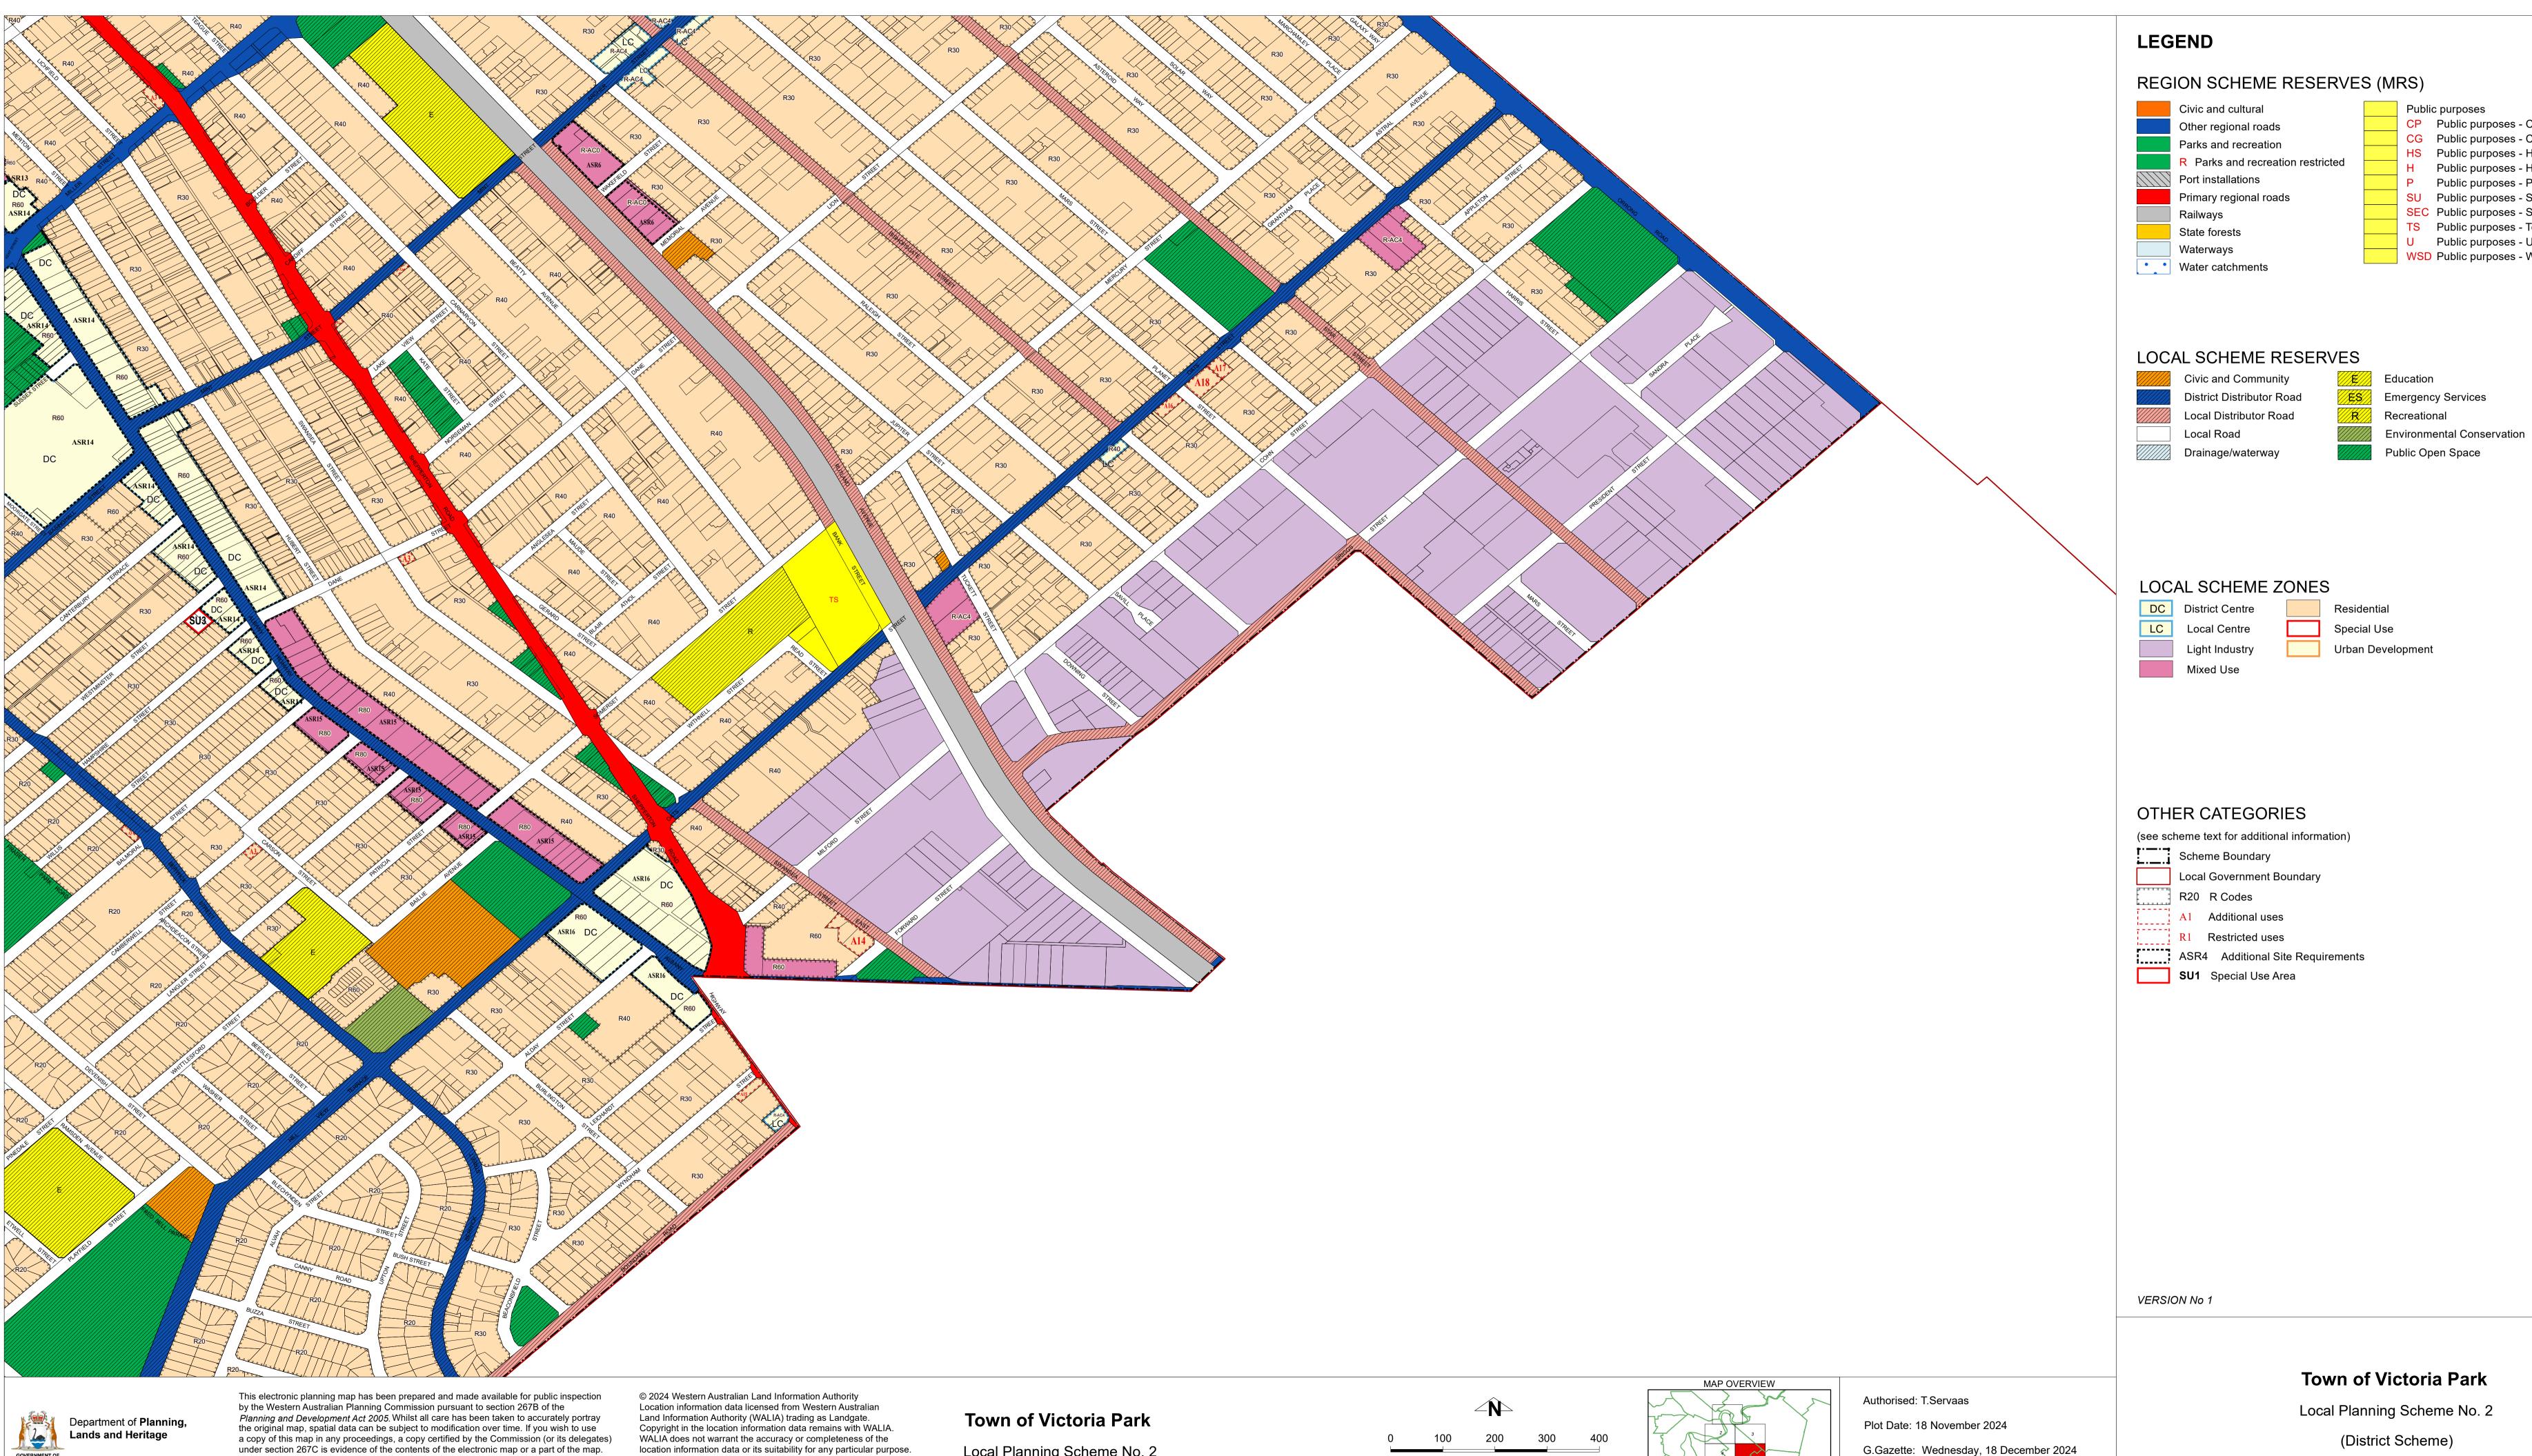

Produced by Data Analytics, Department of Planning, Lands and Heritage.

Local Planning Scheme No. 2 (District Scheme)

Local Planning Scheme Map No. 5 of 6 MAP: Carlisle Locality

CP Public purposes - Car park CG Public purposes - Commonwealth Government HS Public purposes - High school H Public purposes - Hospital P Public purposes - Prison SU Public purposes - Special uses SEC Public purposes - State Energy Commission TS Public purposes - Technical school U Public purposes - University WSD Public purposes - Water Authority of WA