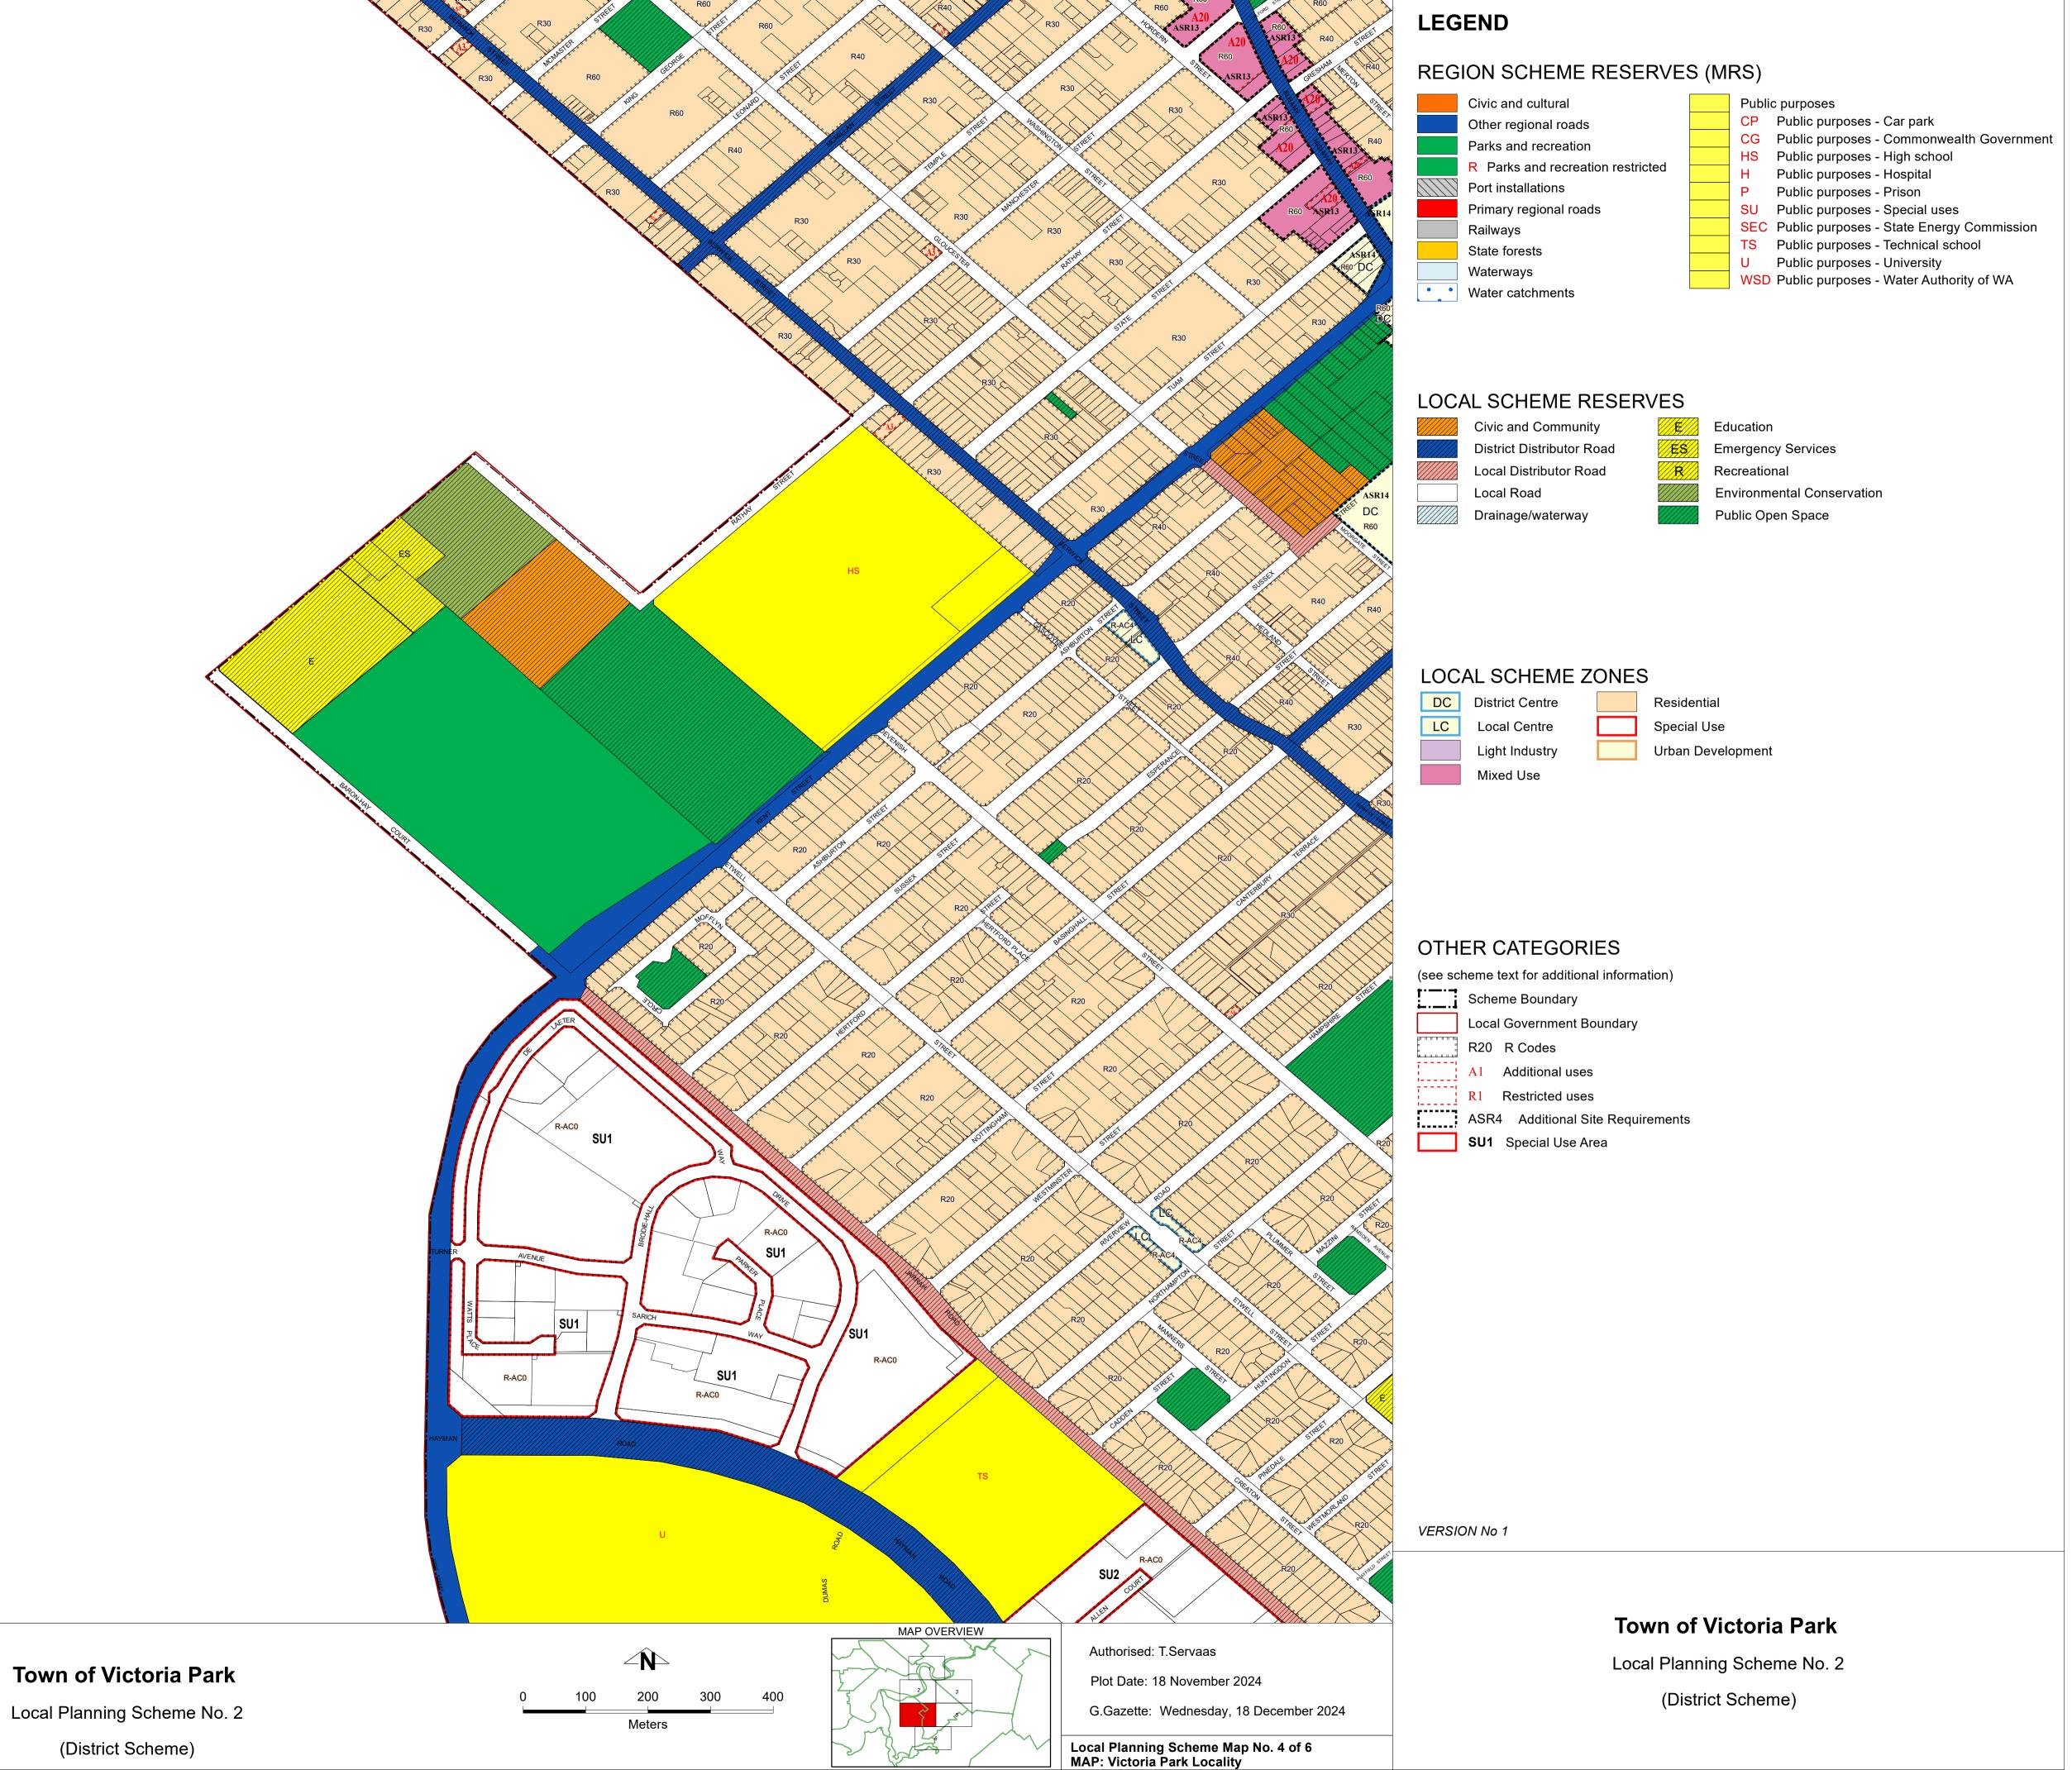

Produced by Data Analytics, Department of Planning, Lands and Heritage.

Local Planning Scheme No. 2 (District Scheme)