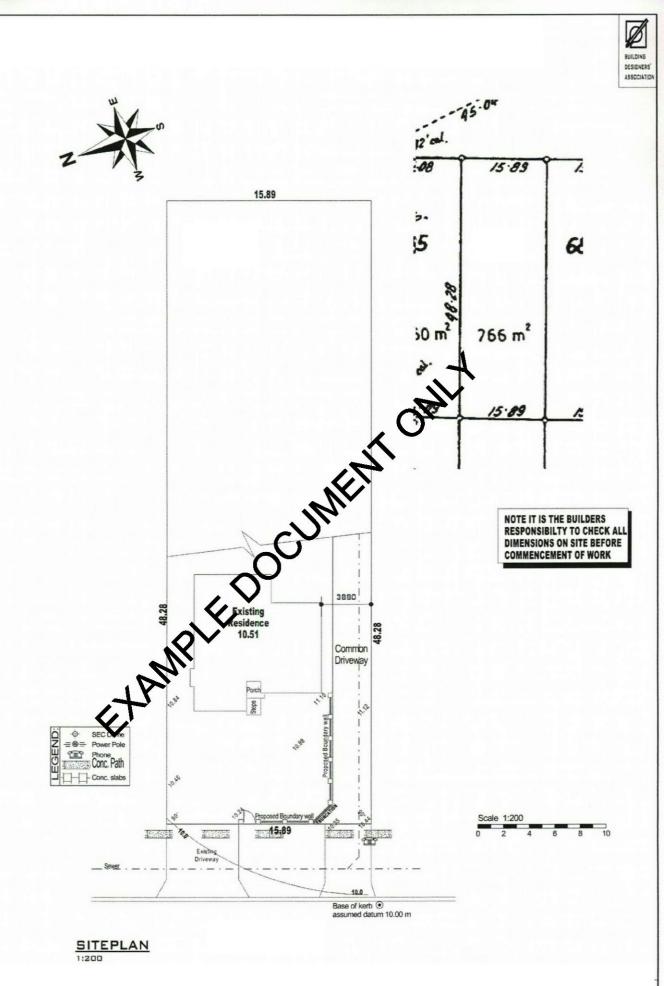

|
| Columns / Piers                  | N/A    | N/A                   | N/A  |
| Weatherboards<br>(If applicable) | R/A    | N/A                   | N/A  |

|                                      | COLOUR | MATERIAL      |
|--------------------------------------|--------|---------------|
| Window Frames*                       | N/A    | N/A           |
| Garage Door                          | N/A    | N/A           |
| Paving / Driveway  Main Area  Border | N/A    | N/A           |
| Front Fence Piers                    | White  | Timber Picket |
| Fence Infill                         | White  | Timber Picket |

<sup>\*</sup>Further information may be required depending on the location of the property. If an item is not applicable specify 'N/A' or leave blank (See over for example)







#### **PLAN VIEW DIAGRAM**





## **UNIT 1 FRONT FENCE ELEVATION - E1**

**SCALE 1:100** 



600mm (7c) HIGH LOW WALL TO FRONT FENCE

## UNIT 1 LEFT SIDE FENCE ELEVATION - E2

**SCALE 1:100** 



UNIT 1 RIGHT SIDE FENCE ELEVATION - E3
SCALE 1:100





600mm (7c) HIGH

LOW WALL TO FRONT FENCE

# UNIT 3 LEFT SIDE FENCE ELEVATION - E2 SCALE 1:100



LOW WALL TO FROM FENCE

UNIT 3 RIGHT SIDE FENCE ELEVATION - E3
SCALE 1:100