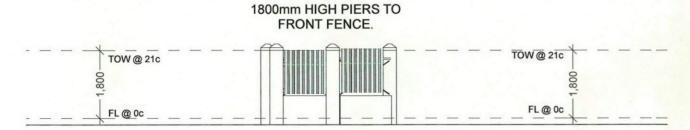

## UNIT 1 LEFT SIDE FENCE ELEVATION - E2

**SCALE 1:100** 

UNIT 1 RIGHT SIDE FENCE ELEVATION - E3
SCALE 1:100

600mm (7c) HIGH

LOW WALL TO FRONT FENCE