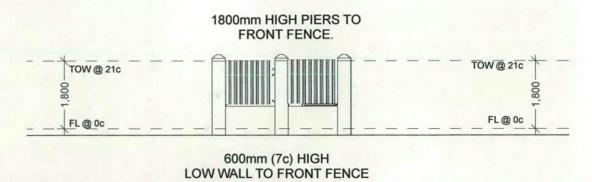

## **UNIT 1 FRONT FENCE ELEVATION - E1**

**SCALE 1:100** 

600mm (7c) HIGH LOW WALL TO FRONT FENCE