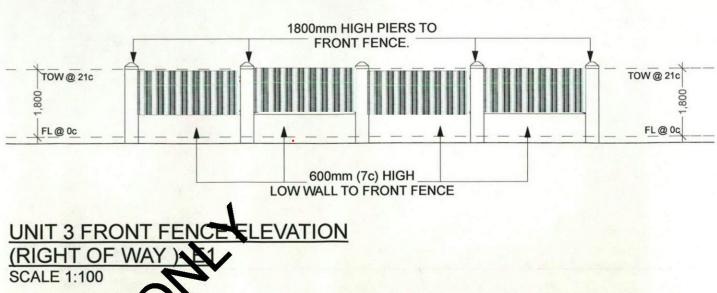

# UNIT 3 LEFT SIDE FENCE ELEVATION - E2 SCALE 1:100

LOW WALL TO FROM FENCE

UNIT 3 RIGHT SIDE FENCE ELEVATION - E3
SCALE 1:100