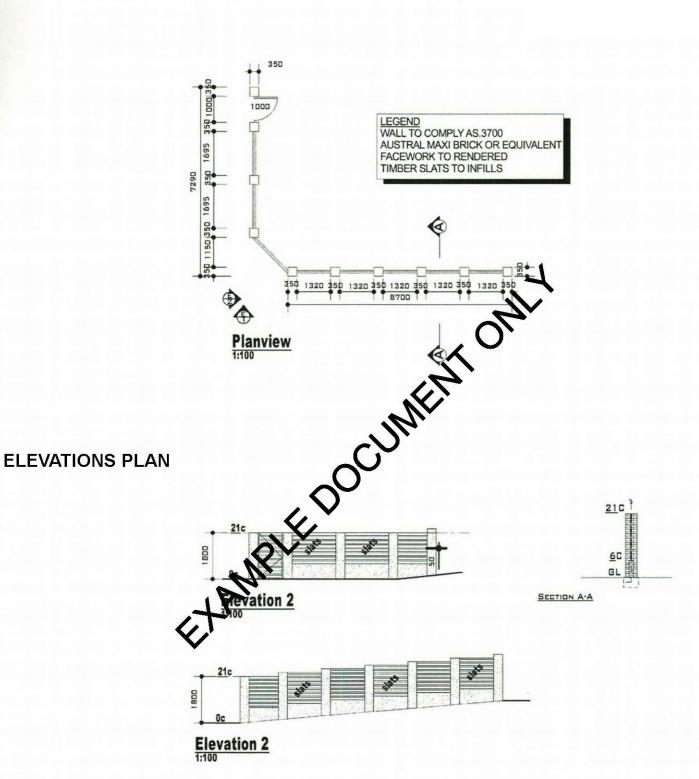

#### **PLAN VIEW DIAGRAM**

## **UNIT 1 FRONT FENCE ELEVATION - E1**

**SCALE 1:100** 

600mm (7c) HIGH LOW WALL TO FRONT FENCE

## UNIT 1 LEFT SIDE FENCE ELEVATION - E2

**SCALE 1:100** 

UNIT 1 RIGHT SIDE FENCE ELEVATION - E3
SCALE 1:100

600mm (7c) HIGH

LOW WALL TO FRONT FENCE