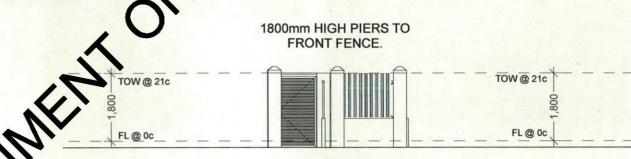

## **UNIT 1 FRONT FENCE ELEVATION - E1**

**SCALE 1:100** 

600mm (7c) HIGH LOW WALL TO FRONT FENCE