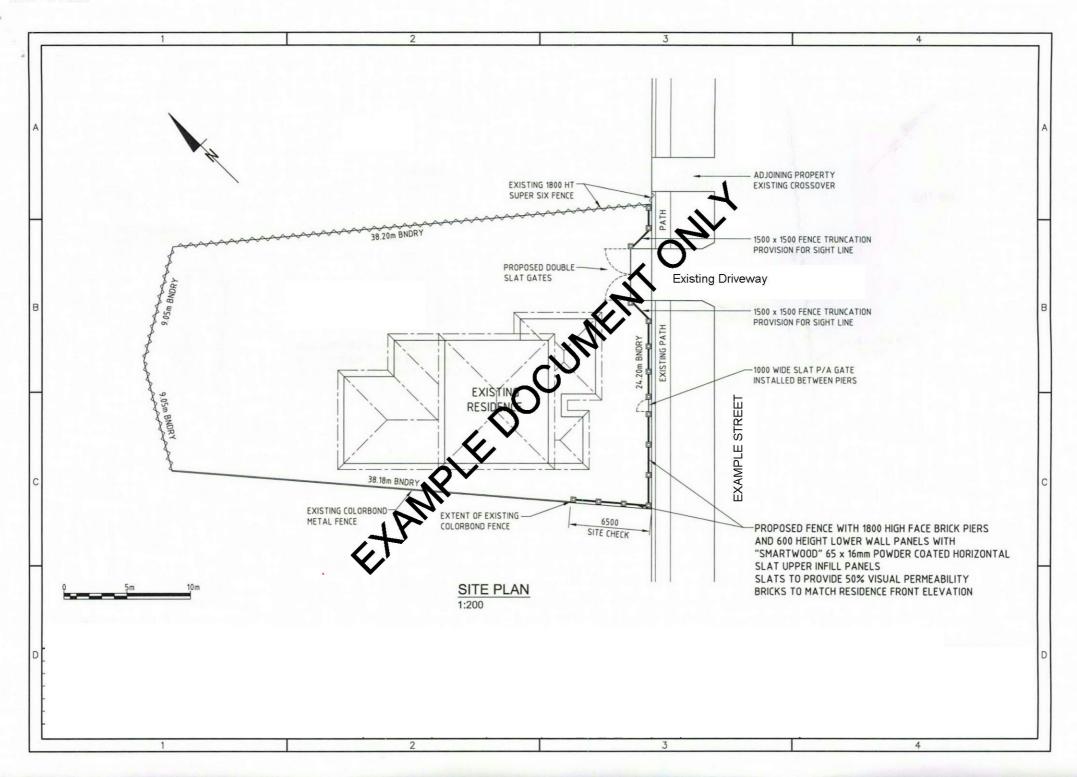

/A  |
| Columns / Piers                  | N/A    | N/A                   | N/A  |
| Weatherboards<br>(If applicable) | R/A    | N/A                   | N/A  |

|                                      | COLOUR | MATERIAL      |
|--------------------------------------|--------|---------------|
| Window Frames*                       | N/A    | N/A           |
| Garage Door                          | N/A    | N/A           |
| Paving / Driveway  Main Area  Border | N/A    | N/A           |
| Front Fence Piers                    | White  | Timber Picket |
| Fence Infill                         | White  | Timber Picket |

<sup>\*</sup>Further information may be required depending on the location of the property. If an item is not applicable specify 'N/A' or leave blank (See over for example)







#### **PLAN VIEW DIAGRAM**





## **UNIT 1 FRONT FENCE ELEVATION - E1**

**SCALE 1:100** 



600mm (7c) HIGH LOW WALL TO FRONT FENCE

## UNIT 1 LEFT SIDE FENCE ELEVATION - E2

**SCALE 1:100** 



UNIT 1 RIGHT SIDE FENCE ELEVATION - E3
SCALE 1:100





600mm (7c) HIGH

LOW WALL TO FRONT FENCE

# UNIT 3 LEFT SIDE FENCE ELEVATION - E2 SCALE 1:100



LOW WALL TO FROM FENCE

UNIT 3 RIGHT SIDE FENCE ELEVATION - E3
SCALE 1:100