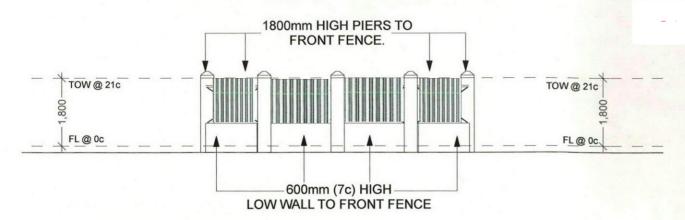

## **UNIT 1 FRONT FENCE ELEVATION - E1**

**SCALE 1:100** 

600mm (7c) HIGH LOW WALL TO FRONT FENCE