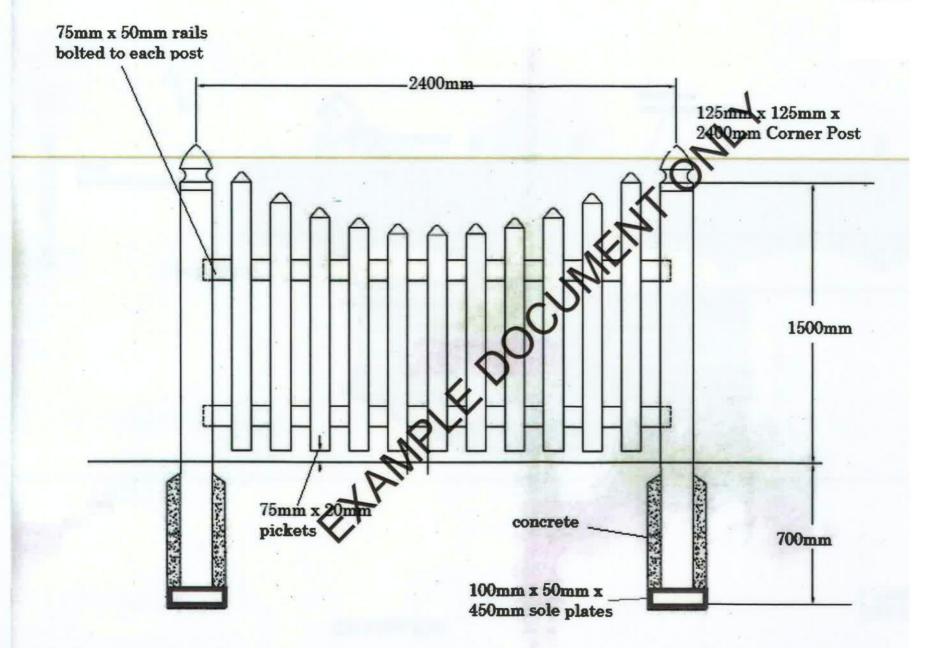

|                                      | COLOUR | MATERIAL      |
|--------------------------------------|--------|---------------|
| Window Frames*                       | N/A    | N/A           |
| Garage Door                          | N/A    | N/A           |
| Paving / Driveway  Main Area  Border | N/A    | N/A           |
| Front Fence Piers                    | White  | Timber Picket |
| Fence Infill                         | White  | Timber Picket |