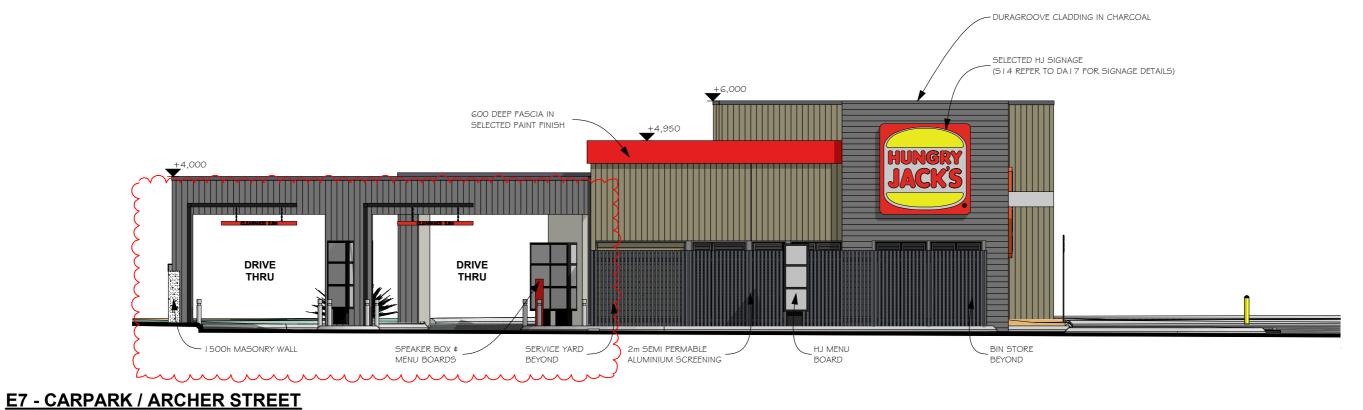

### **E6 - CARPARK**

NO: DATE: REVISION:

PROPOSED COMMERCIAL DEVELOPMENT 232 ORRONG ROAD CARLISLE for UNIVERSAL ENTERPRISES Pty Ltd

**E4a - NORTH ELEVATION** 

166 STIRLING HIGHWAY NEDLANDS WA 6009

PO BOX 199 N E D L A N D S WA 6 9 0 9