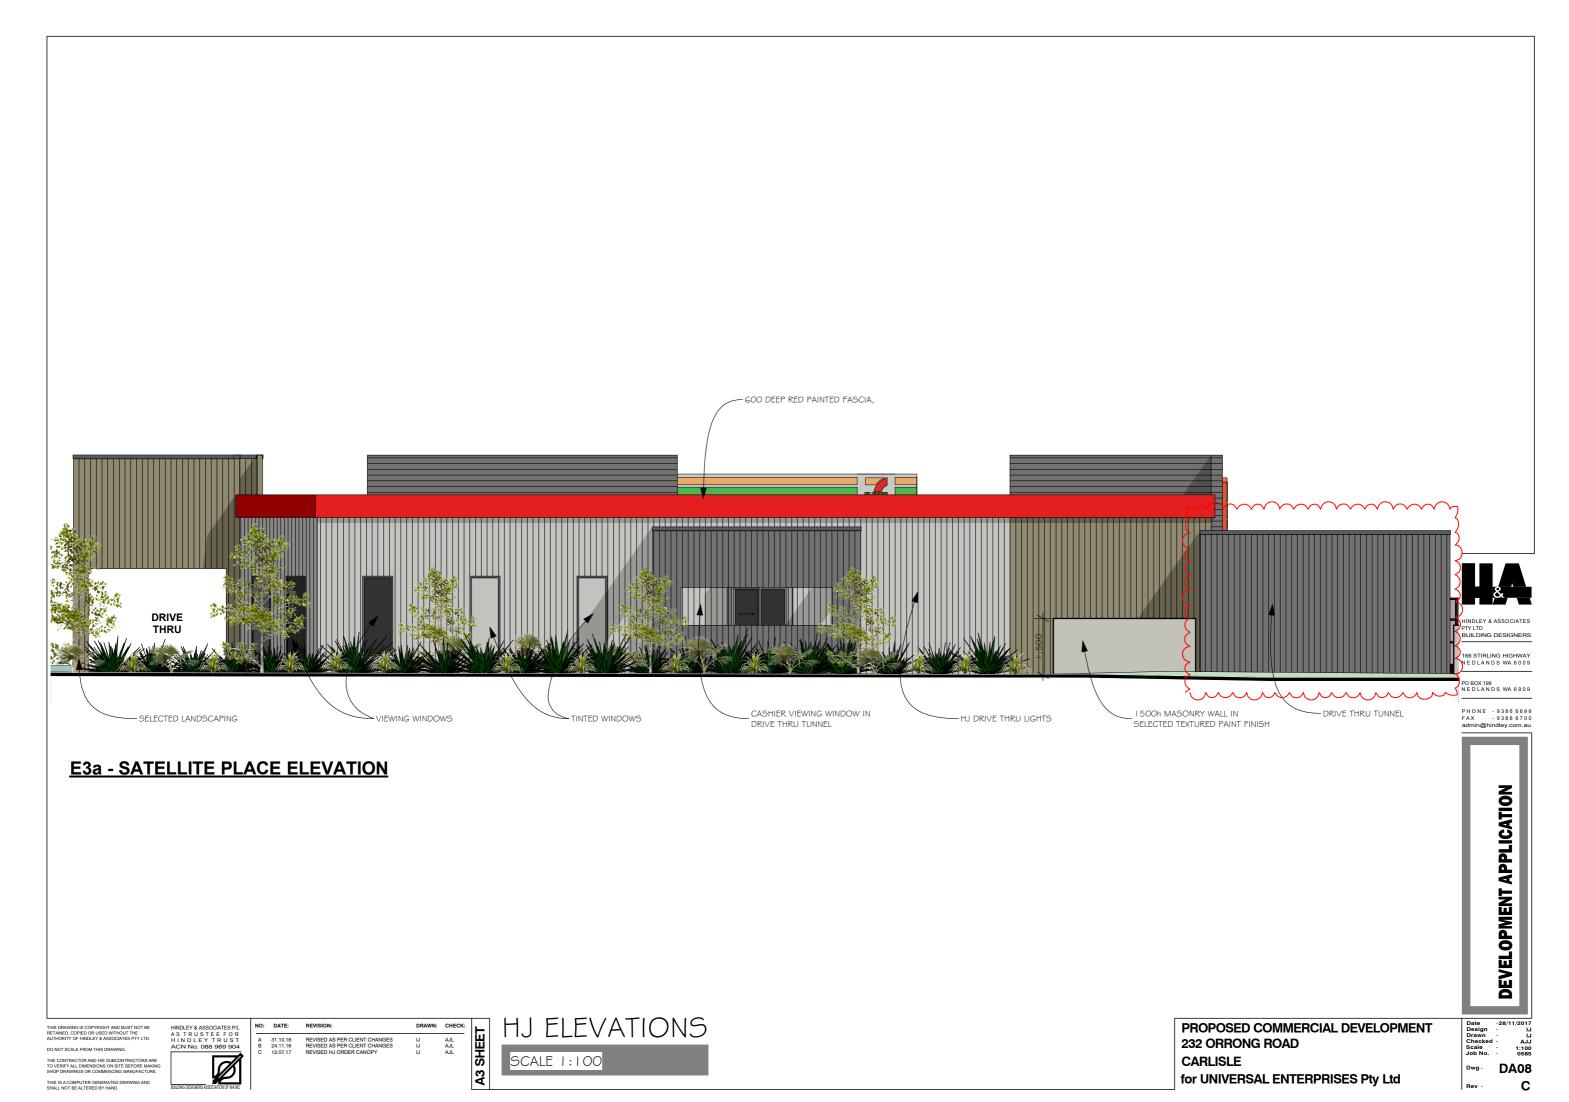

#### **E4 - FORECOURT**

**E3 - SATELLITE PLACE** 

NO: DATE: REVISION: REVISED AS PER CLIENT CHANGES REVISED FUEL CANOPY LOCATION AJL AJL AJL

PROPOSED COMMERCIAL DEVELOPMENT 232 ORRONG ROAD CARLISLE for UNIVERSAL ENTERPRISES Pty Ltd