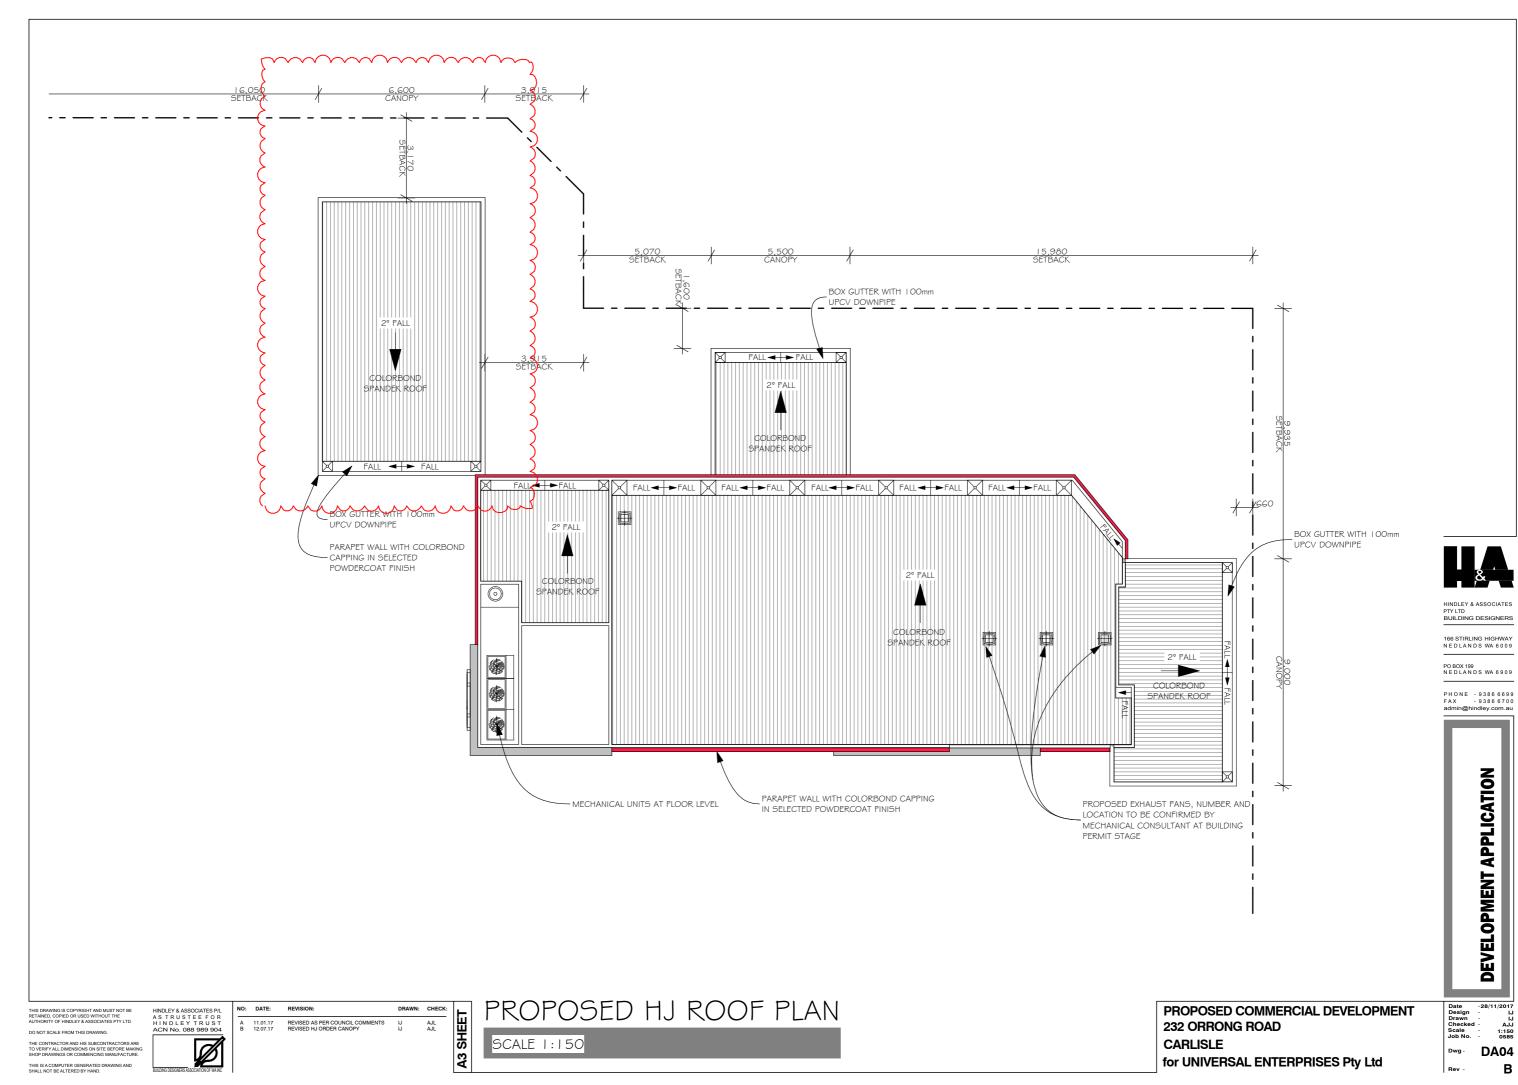

| 7.1 | No.232 (Lot 3<br>Convenience \$ | 10) Orrong<br>Store and Fa | Road, Carli<br>st Food Out | sle – Demo<br>tlet – Site Pla | lition and | Construction | of |
|-----|---------------------------------|----------------------------|----------------------------|-------------------------------|------------|--------------|----|
|     |                                 |                            |                            |                               |            |              |    |
|     |                                 |                            |                            |                               |            |              |    |
|     |                                 |                            |                            |                               |            |              |    |