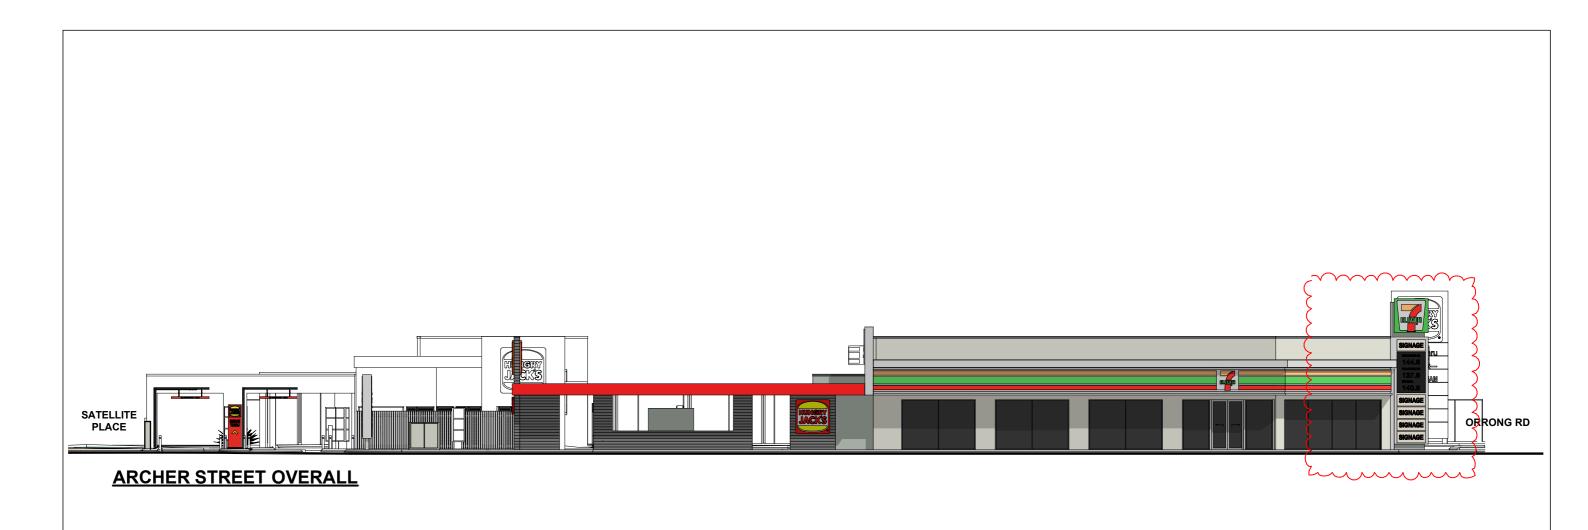

## **E2 - ARCHER ST**

**SATELLITE PLACE** 

NO: DATE: A3 SHEET OVERALL PERSPECTIVES SCALE N.T.S

PROPOSED COMMERCIAL DEVELOPMENT 232 ORRONG ROAD CARLISLE for UNIVERSAL ENTERPRISES Pty Ltd

**DEVELOPMENT APPLICATION** Date Design Drawn Checked Scale Job No.