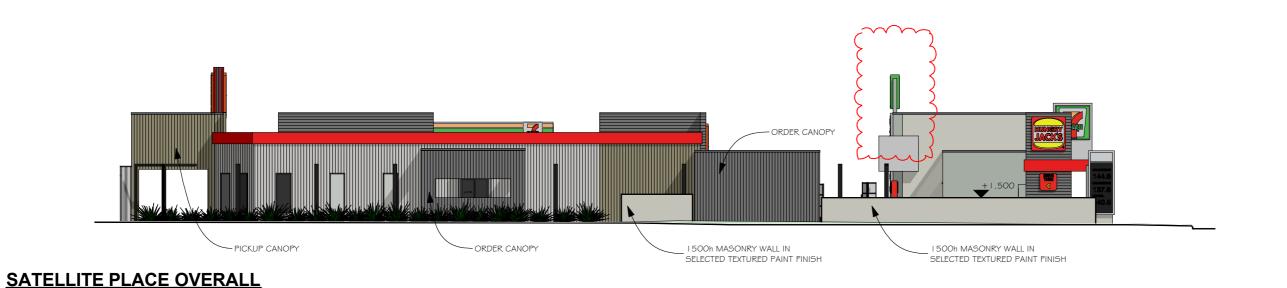

#### **E4 - FORECOURT**

**E3 - SATELLITE PLACE** 

NO: DATE: REVISION: REVISED AS PER CLIENT CHANGES REVISED FUEL CANOPY LOCATION AJL AJL AJL

PROPOSED COMMERCIAL DEVELOPMENT 232 ORRONG ROAD CARLISLE for UNIVERSAL ENTERPRISES Pty Ltd