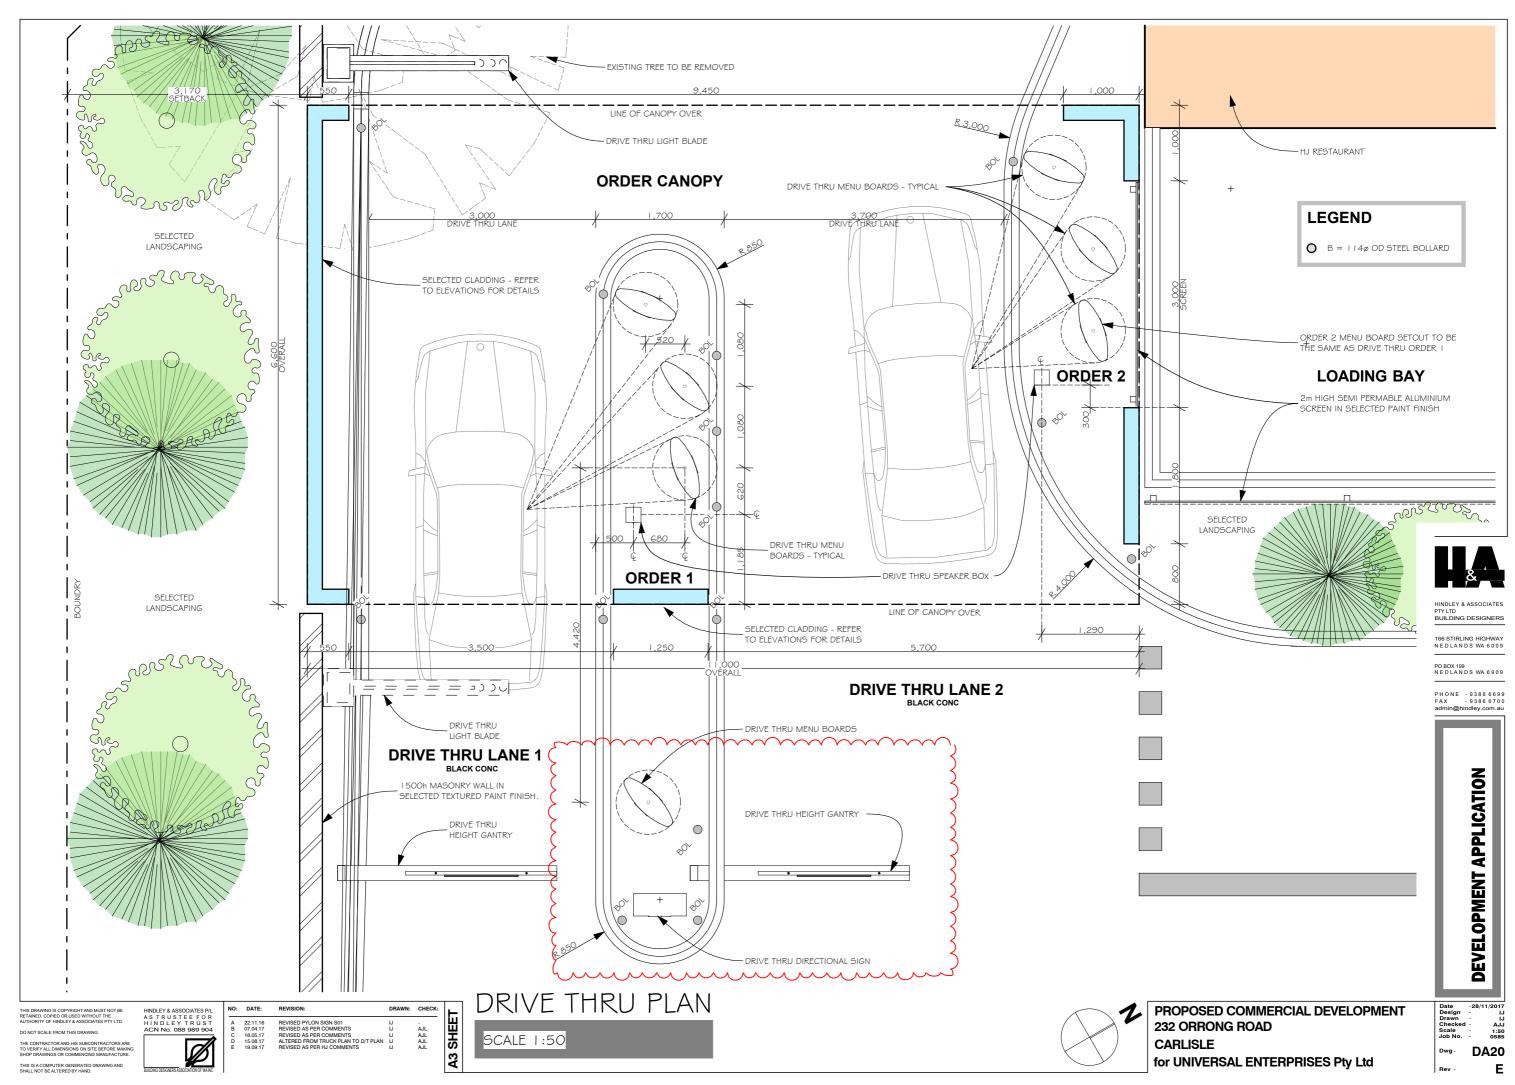

#### **E4 - FORECOURT**

**E3 - SATELLITE PLACE** 

NO: DATE: REVISION: REVISED AS PER CLIENT CHANGES REVISED FUEL CANOPY LOCATION AJL AJL AJL

PROPOSED COMMERCIAL DEVELOPMENT 232 ORRONG ROAD CARLISLE for UNIVERSAL ENTERPRISES Pty Ltd

### **E6 - CARPARK**

NO: DATE: REVISION:

PROPOSED COMMERCIAL DEVELOPMENT 232 ORRONG ROAD CARLISLE for UNIVERSAL ENTERPRISES Pty Ltd

**E4a - NORTH ELEVATION** 

166 STIRLING HIGHWAY NEDLANDS WA 6009

PO BOX 199 N E D L A N D S WA 6 9 0 9