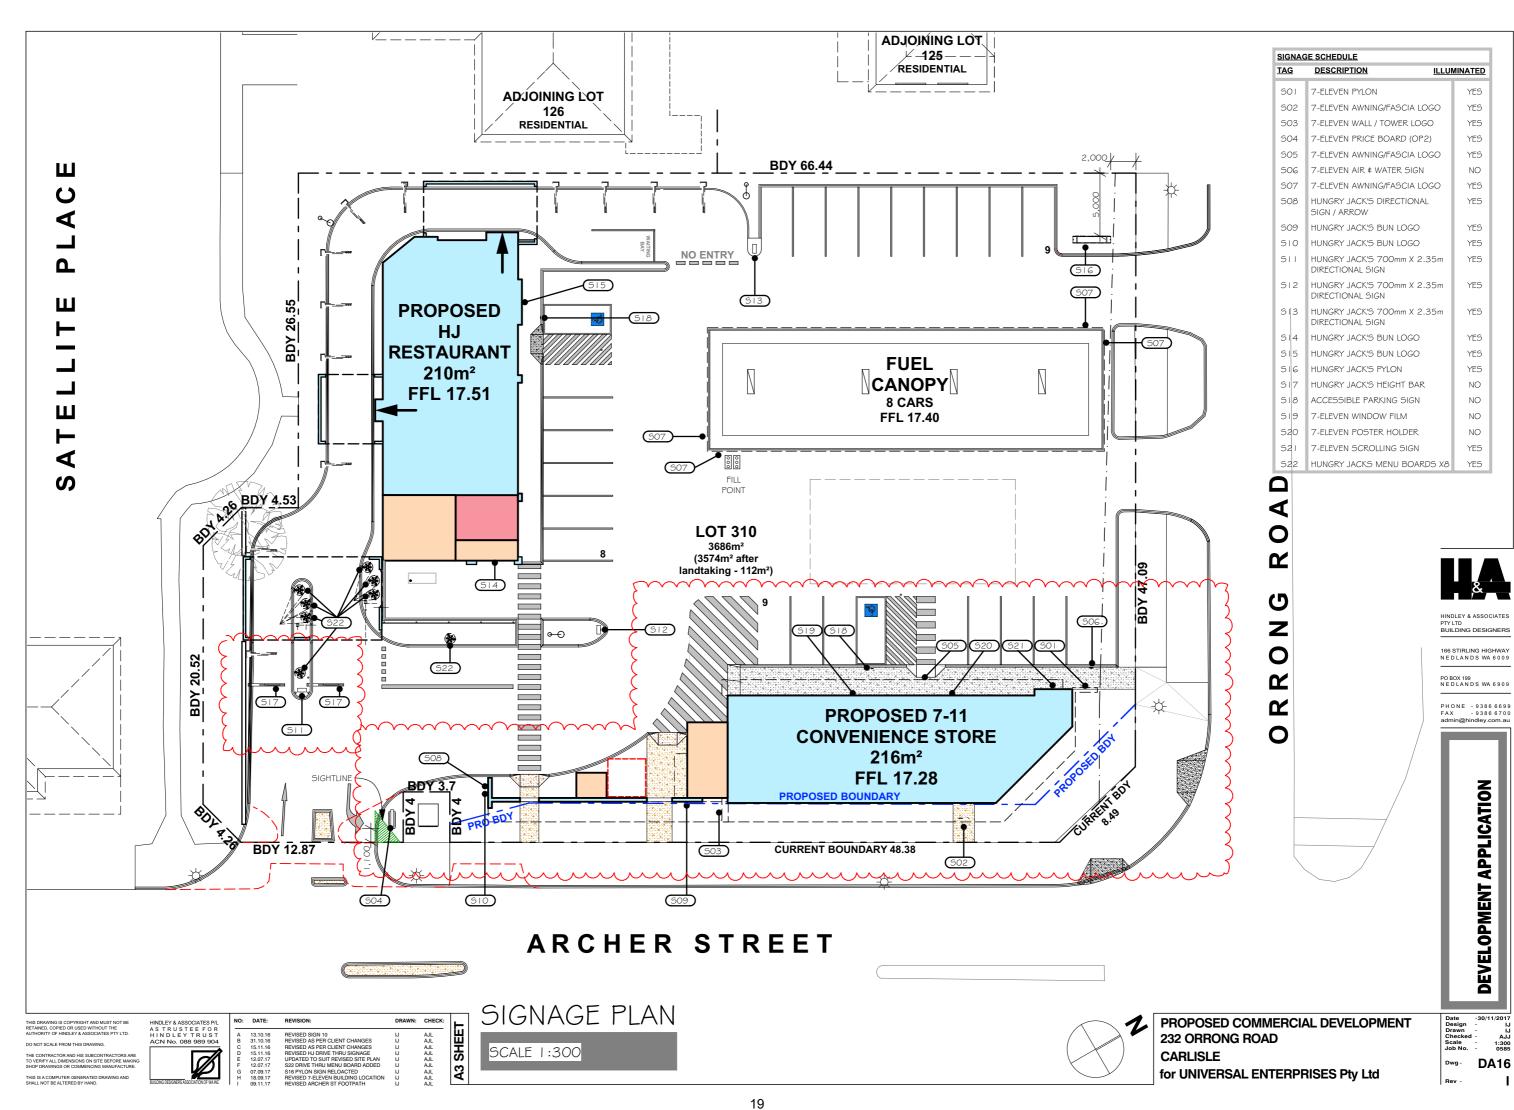

| 7.1 | No.232 (Lot 3<br>Convenience \$ | 10) Orrong<br>Store and Fa | Road, Carli<br>st Food Out | sle – Demo<br>tlet – Site Pla | lition and | Construction | of |
|-----|---------------------------------|----------------------------|----------------------------|-------------------------------|------------|--------------|----|
|     |                                 |                            |                            |                               |            |              |    |
|     |                                 |                            |                            |                               |            |              |    |
|     |                                 |                            |                            |                               |            |              |    |