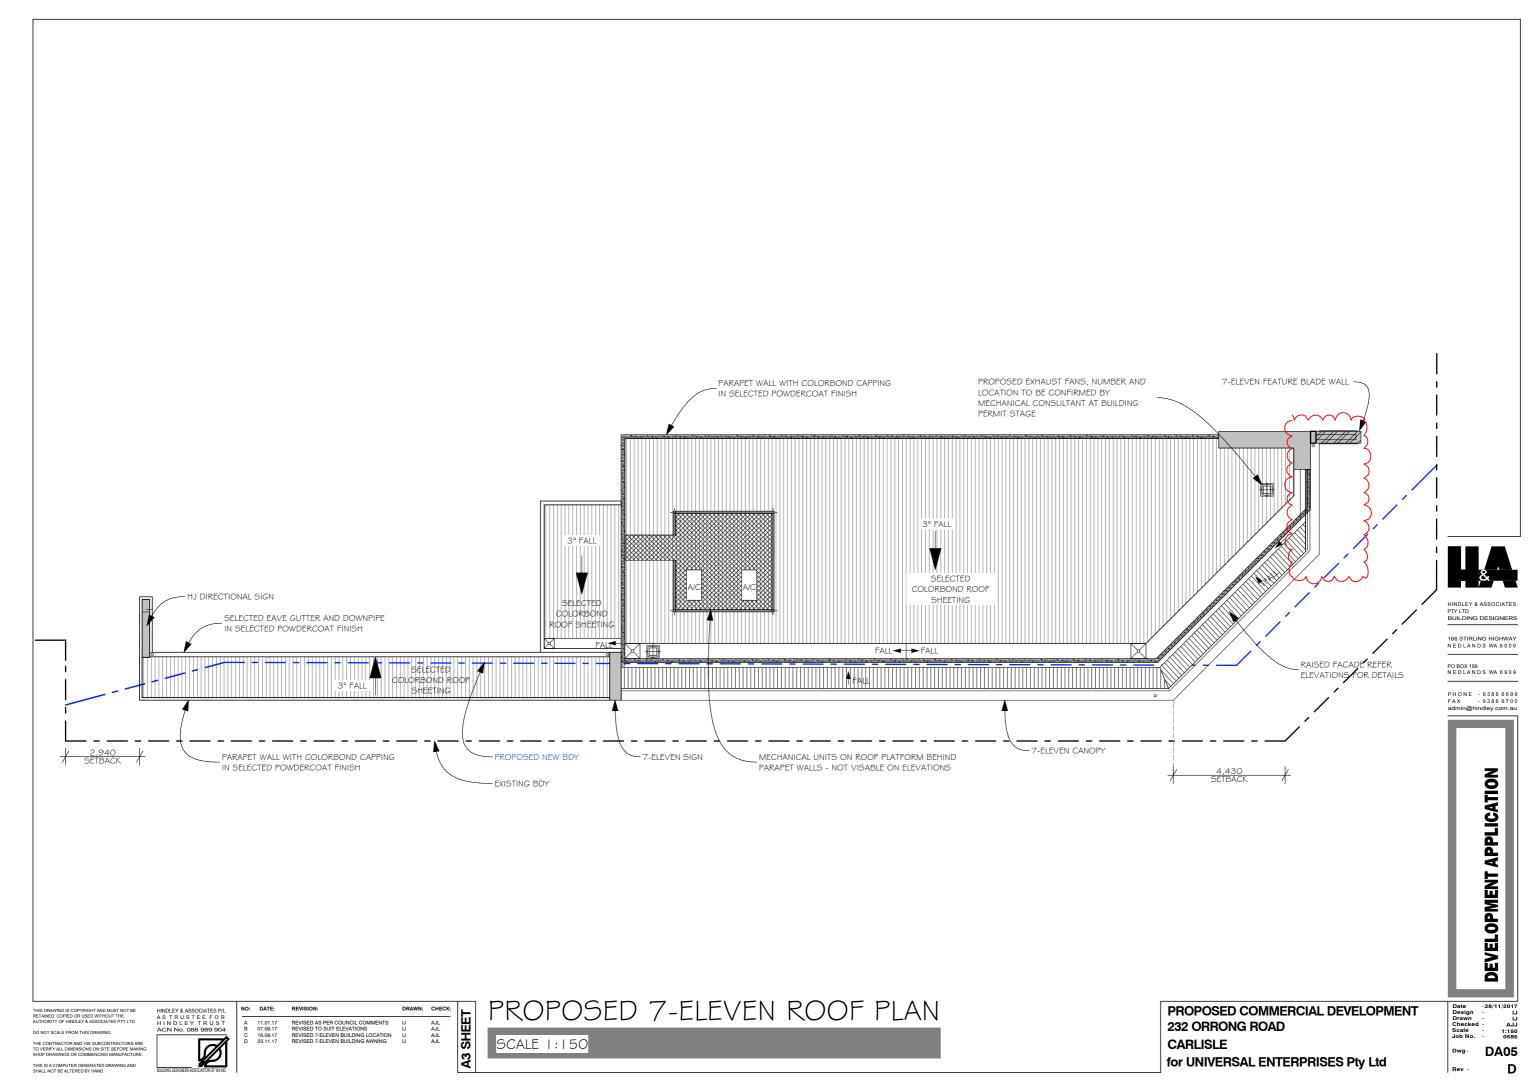

ce \$ | 10) Orrong<br>Store and Fa | Road, Carli<br>st Food Out | sle – Demo<br>tlet – Site Pla | lition and | Construction | of |
|-----|---------------------------------|----------------------------|----------------------------|-------------------------------|------------|--------------|----|
|     |                                 |                            |                            |                               |            |              |    |
|     |                                 |                            |                            |                               |            |              |    |
|     |                                 |                            |                            |                               |            |              |    |













#### **E4 - FORECOURT**



**E3 - SATELLITE PLACE** 

NO: DATE: REVISION: REVISED AS PER CLIENT CHANGES REVISED FUEL CANOPY LOCATION AJL AJL AJL



PROPOSED COMMERCIAL DEVELOPMENT 232 ORRONG ROAD CARLISLE for UNIVERSAL ENTERPRISES Pty Ltd

Date Design Drawn Checked Scale Job No. DA06

**DEVELOPMENT APPLICATION** 

PTY LTD BUILDING DESIGNERS

166 STIRLING HIGHWAY NEDLANDS WA 6009

PO BOX 199 NEDLANDS WA 6909

PHONE - 9386 6699 FAX - 9386 6700 admin@hindley.com.au









166 STIRLING HIGHWAY NEDLANDS WA 6009

PO BOX 199 N E D L A N D S WA 6 9 0 9

PHONE - 9386 6699 FAX - 9386 6700 admin@hindley.com.au

**DEVELOPMENT APPLICATION** 

### **E6 - CARPARK**

NO: DATE: REVISION:



PROPOSED COMMERCIAL DEVELOPMENT 232 ORRONG ROAD CARLISLE for UNIVERSAL ENTERPRISES Pty Ltd



**E4a - NORTH ELE