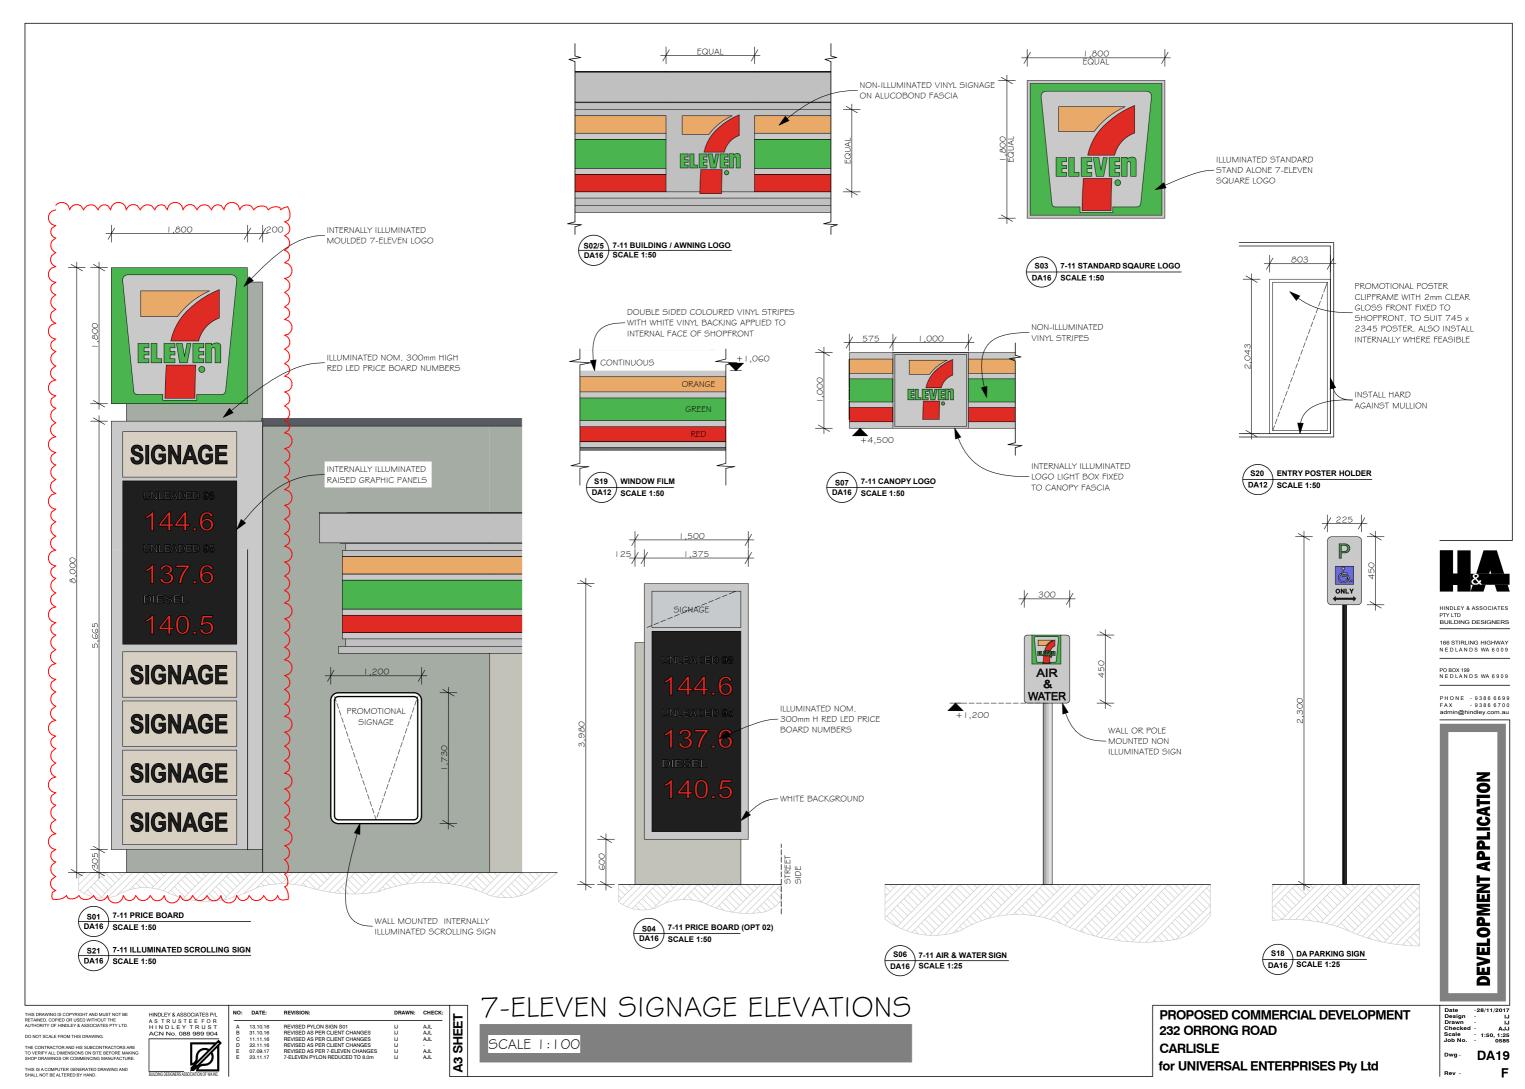

#### **E4 - FORECOURT**

**E3 - SATELLITE PLACE** 

NO: DATE: REVISION: REVISED AS PER CLIENT CHANGES REVISED FUEL CANOPY LOCATION AJL AJL AJL

PROPOSED COMMERCIAL DEVELOPMENT 232 ORRONG ROAD CARLISLE for UNIVERSAL ENTERPRISES Pty Ltd

### **E6 - CARPARK**

NO: DATE: REVISION:

PROPOSED COMMERCIAL DEVELOPMENT 232 ORRONG ROAD CARLISLE for UNIVERSAL ENTERPRISES Pty Ltd

**E4a - NORTH ELEVATION** 

166 STIRLING HIGHWAY NEDLANDS WA 6009

PO BOX 199 N E D L A N D S WA 6 9 0 9