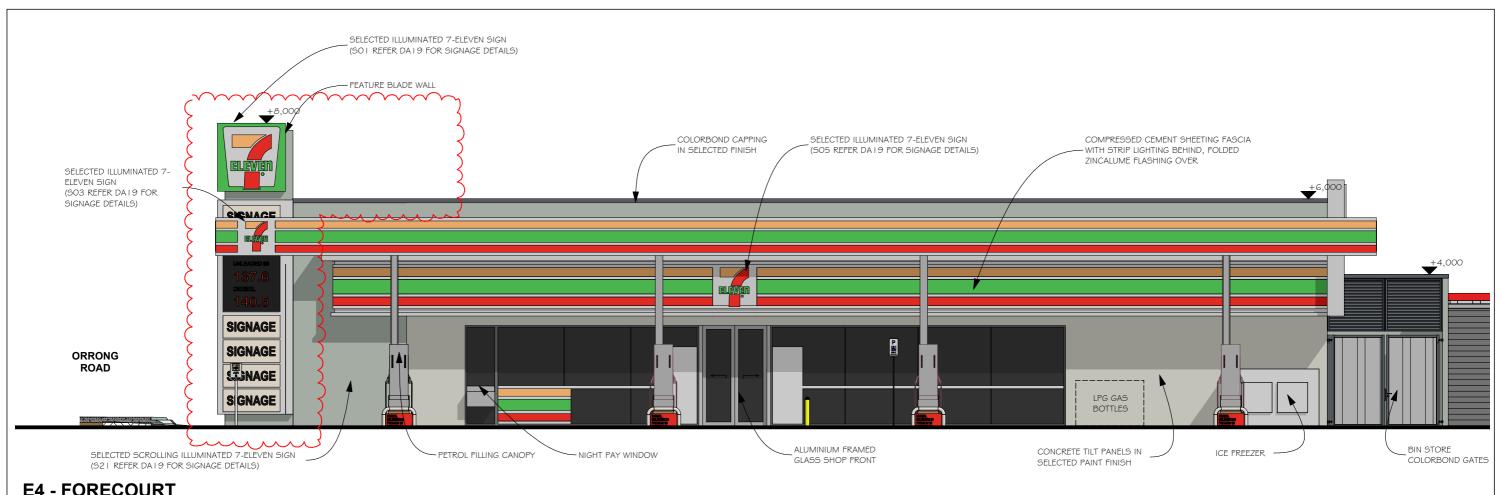

#### **E4 - FORECOURT**

**E3 - SATELLITE PLACE** 

NO: DATE: REVISION: REVISED AS PER CLIENT CHANGES REVISED FUEL CANOPY LOCATION AJL AJL AJL

PROPOSED COMMERCIAL DEVELOPMENT 232 ORRONG ROAD CARLISLE for UNIVERSAL ENTERPRISES Pty Ltd