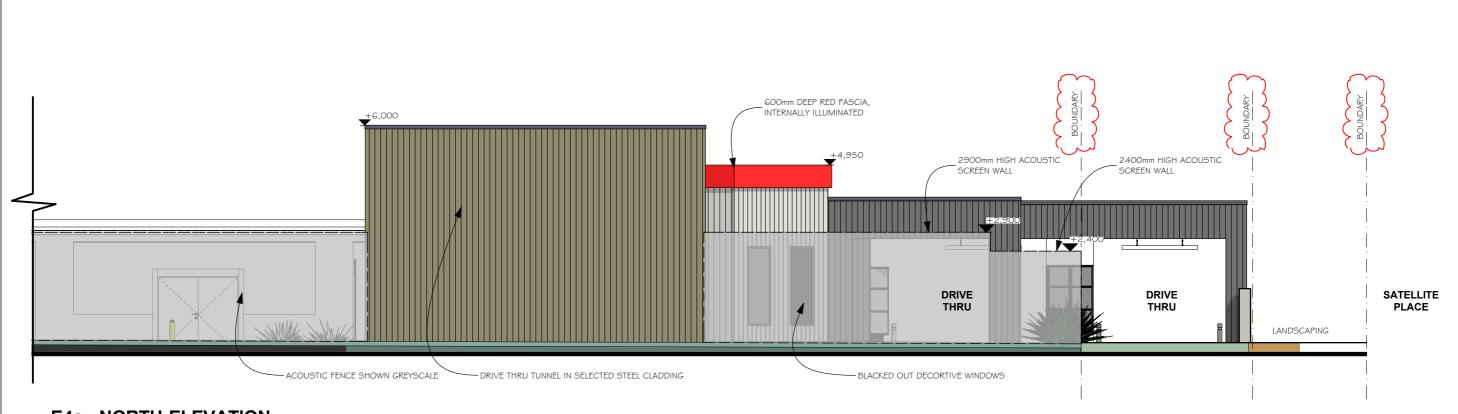

### **E6 - CARPARK**

NO: DATE: REVISION:

PROPOSED COMMERCIAL DEVELOPMENT 232 ORRONG ROAD CARLISLE for UNIVERSAL ENTERPRISES Pty Ltd

**E4a - NORTH ELEVATION** 

166 STIRLING HIGHWAY NEDLANDS WA 6009

PO BOX 199 N E D L A N D S WA 6 9 0 9