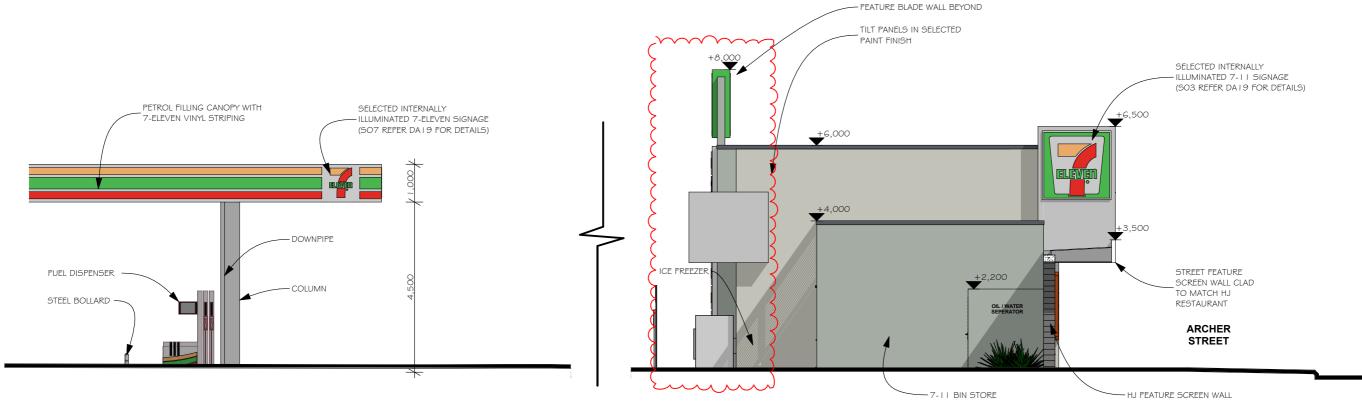

nd Fa | Road, Carli<br>st Food Out | sle – Demo<br>tlet – Site Pla | lition and | Construction | of |
|-----|---------------------------------|----------------------------|----------------------------|-------------------------------|------------|--------------|----|
|     |                                 |                            |                            |                               |            |              |    |
|     |                                 |                            |                            |                               |            |              |    |
|     |                                 |                            |                            |                               |            |              |    |













#### **E4 - FORECOURT**



**E3 - SATELLITE PLACE** 

NO: DATE: REVISION: REVISED AS PER CLIENT CHANGES REVISED FUEL CANOPY LOCATION AJL AJL AJL



PROPOSED COMMERCIAL DEVELOPMENT 232 ORRONG ROAD CARLISLE for UNIVERSAL ENTERPRISES Pty Ltd

Date Design Drawn Checked Scale Job No. DA06

**DEVELOPMENT APPLICATION** 

PTY LTD BUILDING DESIGNERS

166 STIRLING HIGHWAY NEDLANDS WA 6009

PO BOX 199 NEDLANDS WA 6909

PHONE - 9386 6699 FAX - 9386 6700 admin@hindley.com.au









166 STIRLING HIGHWAY NEDLANDS WA 6009

PO BOX 199 N E D L A N D S WA 6 9 0 9

PHONE - 9386 6699 FAX - 9386 6700 admin@hindley.com.au

**DEVELOPMENT APPLICATION** 

### **E6 - CARPARK**

NO: DATE: REVISION:



PROPOSED COMMERCIAL DEVELOPMENT 232 ORRONG ROAD CARLISLE for UNIVERSAL ENTERPRISES Pty Ltd



**E4a - NORTH ELEVATION** 



166 STIRLING HIG