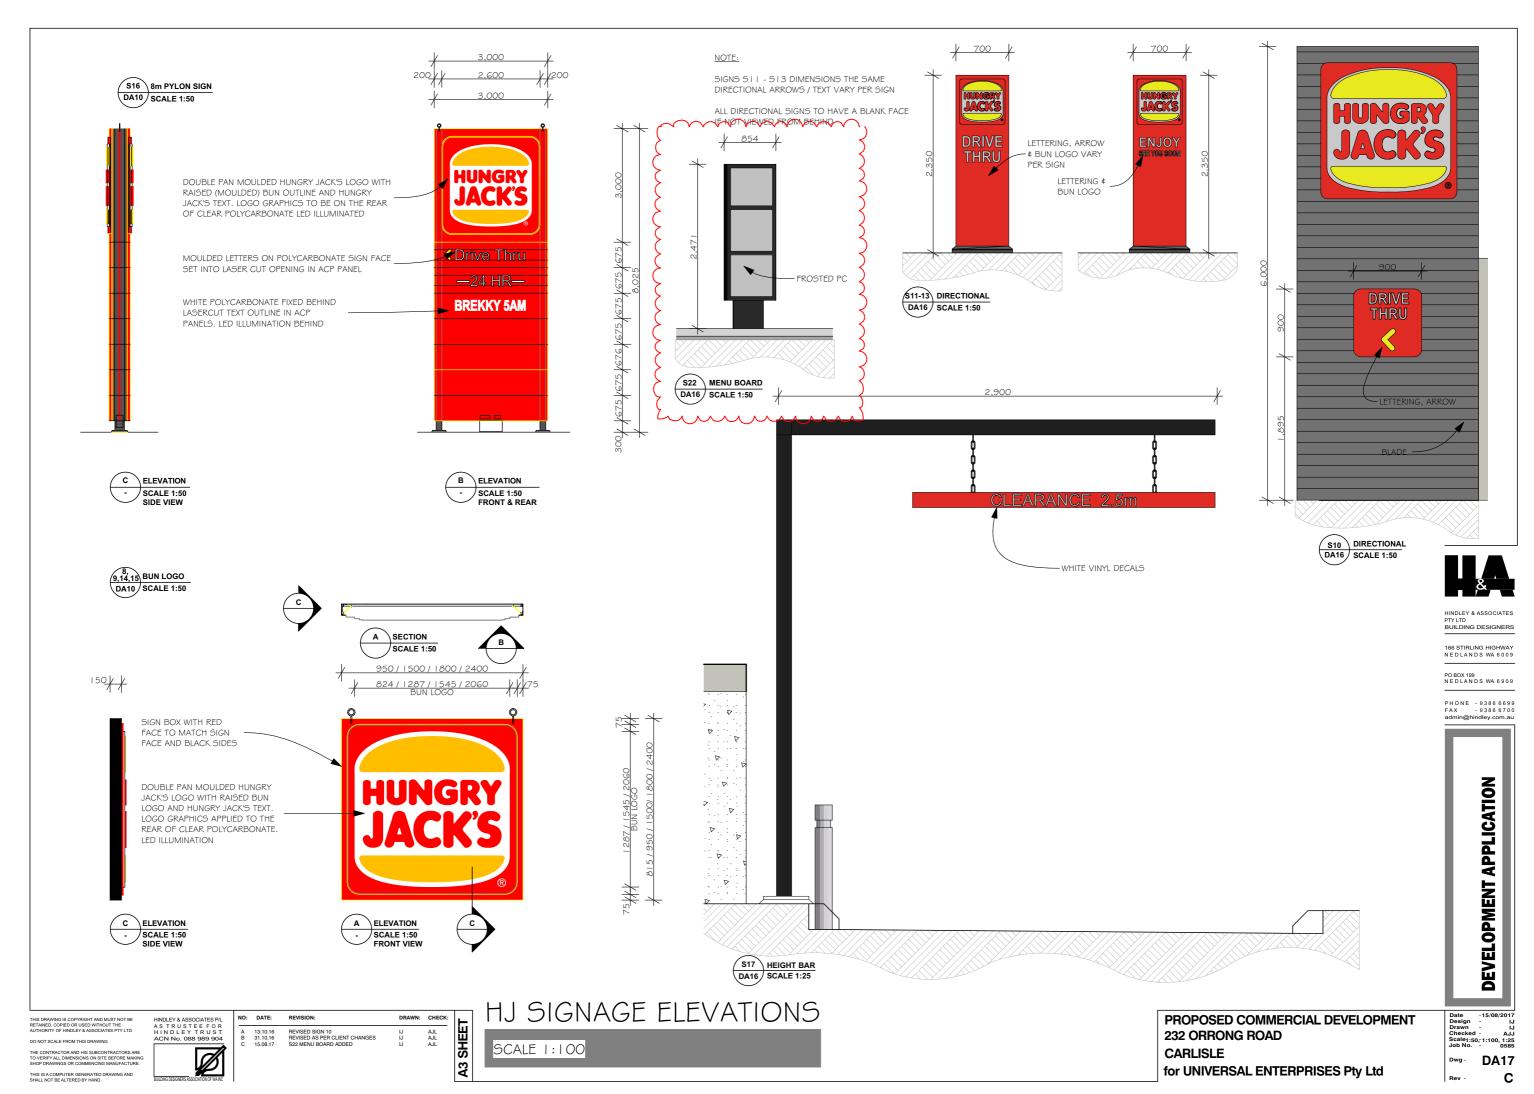

NO: DATE: REVISION: REVISED AS PER COUNCIL COMMENTS REVISED AS PER HJ COMMENTS REVISED AS PER HJ COMMENTS REVISED AS PER HJ COMMENTS

PROPOSED COMMERCIAL DEVELOPMENT 232 ORRONG ROAD CARLISLE for UNIVERSAL ENTERPRISES Pty Ltd