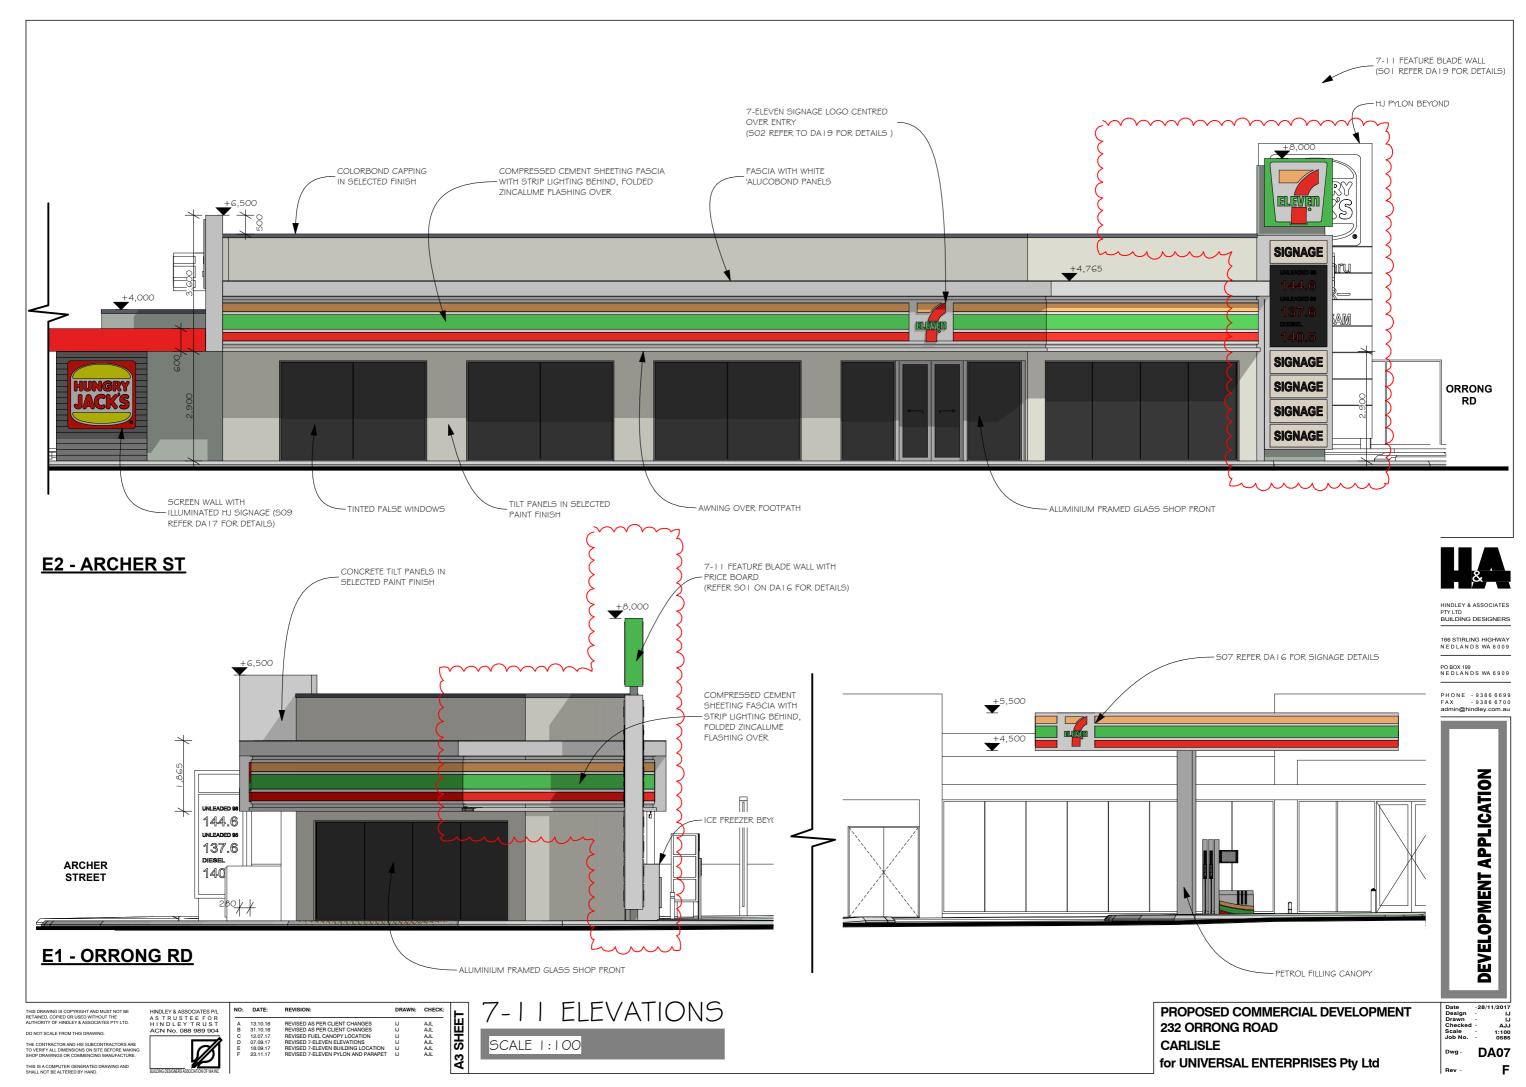

|                            |                            |                               |            |              |    |
|     |                                 |                            |                            |                               |            |              |    |













#### **E4 - FORECOURT**



**E3 - SATELLITE PLACE** 

NO: DATE: REVISION: REVISED AS PER CLIENT CHANGES REVISED FUEL CANOPY LOCATION AJL AJL AJL



PROPOSED COMMERCIAL DEVELOPMENT 232 ORRONG ROAD CARLISLE for UNIVERSAL ENTERPRISES Pty Ltd

Date Design Drawn Checked Scale Job No. DA06

**DEVELOPMENT APPLICATION** 

PTY LTD BUILDING DESIGNERS

166 STIRLING HIGHWAY NEDLANDS WA 6009

PO BOX 199 NEDLANDS WA 6909

PHONE - 9386 6699 FAX - 9386 6700 admin@hindley.com.au









166 STIRLING HIGHWAY NEDLANDS WA 6009

PO BOX 199 N E D L A N D S WA 6 9 0 9

PHONE - 9386 6699 FAX - 9386 6700 admin@hindley.com.au

**DEVELOPMENT APPLICATION** 

### **E6 - CARPARK**

NO: DATE: REVISION:



PROPOSED COMMERCIAL DEVELOPMENT 232 ORRONG ROAD CARLISLE for UNIVERSAL ENTERPRISES Pty Ltd



**E4a - NORTH ELEVATION** 



166 STIRLING HIGHWAY NEDLANDS WA 6009

PO BOX 199 N E D L A N D S WA 6 9 0 9

PHONE - 9386 6699 FAX - 9386 6700 admin@hindley.com.au

**DEVELOPMENT APPLICATION** 

NO: DATE: REVISION: AJL AJL AJL AJL AJL



PROPOSED COMMERCIAL DEVELOPMENT 232 ORRONG ROAD CARLISLE for UNIVERSAL ENTERPRISES Pty Ltd



HINDLEY & ASSOCIATES PTY LTD BUILDING DESIGNERS

166 STIRLING HIGHWAY NEDLANDS WA 6009

PO BOX 199 N E D L A N D S WA 6 9 0 9

PHONE - 9386 6699 FAX - 9386 67