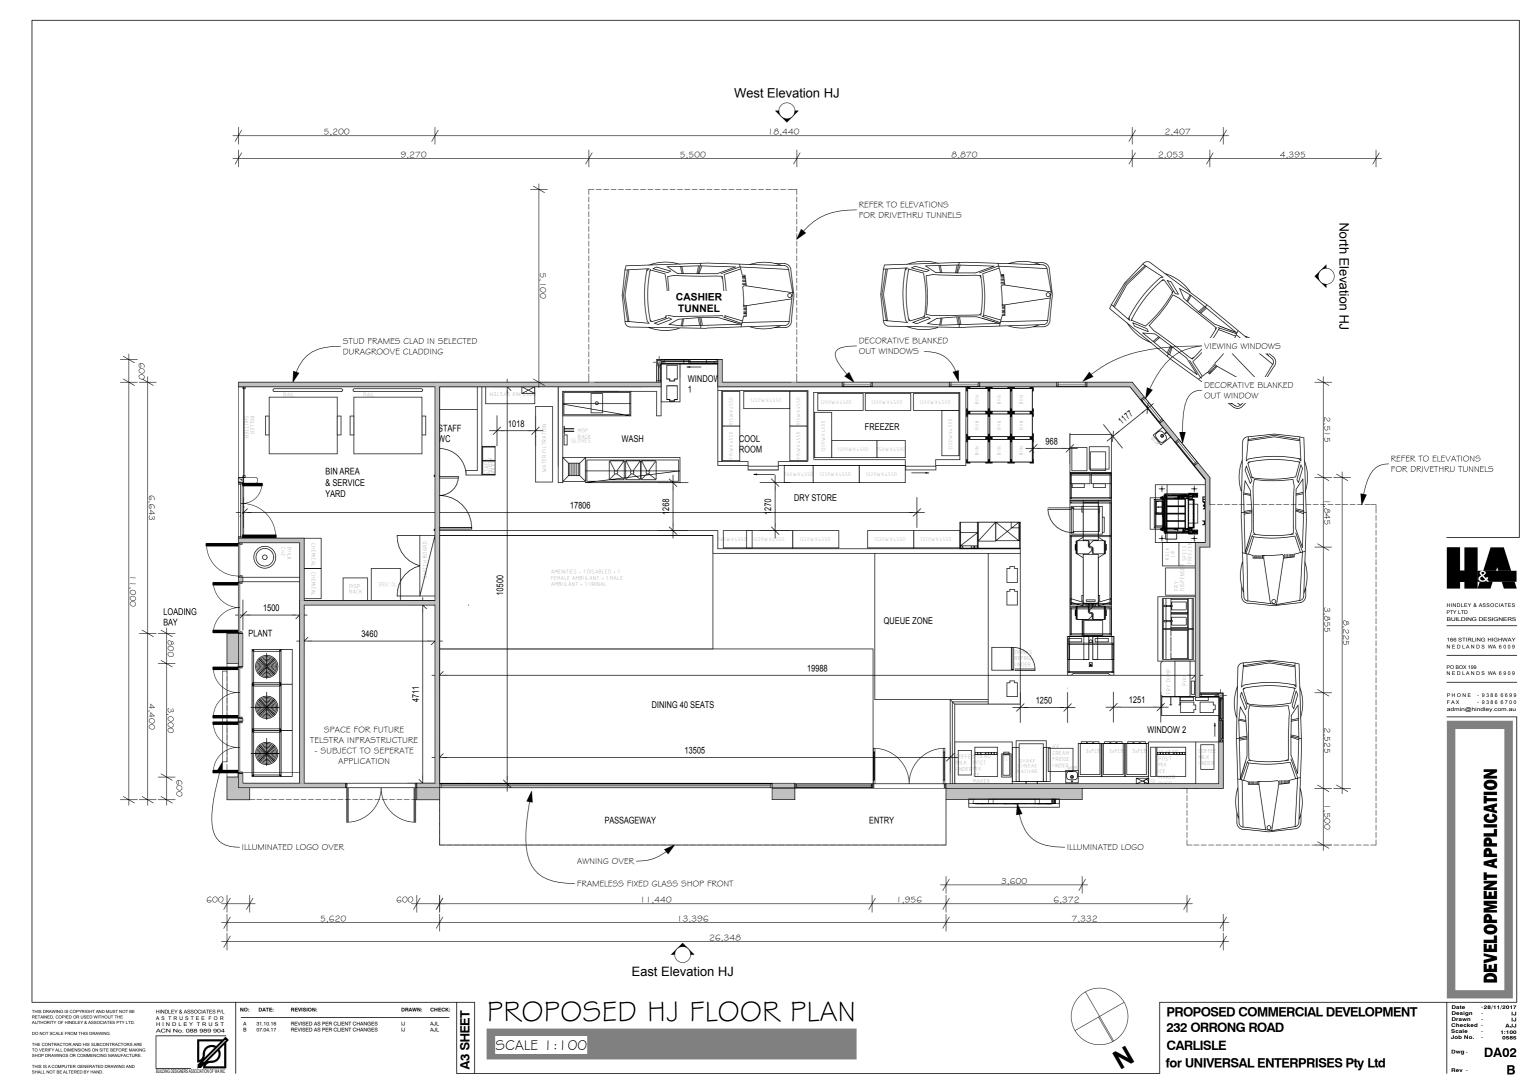

| 7.1 | No.232 (Lot 3<br>Convenience \$ | 10) Orrong<br>Store and Fa | Road, Carli<br>st Food Out | sle – Demo<br>tlet – Site Pla | lition and | Construction | of |
|-----|---------------------------------|----------------------------|----------------------------|-------------------------------|------------|--------------|----|
|     |                                 |                            |                            |                               |            |              |    |
|     |                                 |                            |                            |                               |            |              |    |
|     |                                 |                            |                            |                               |            |              |    |