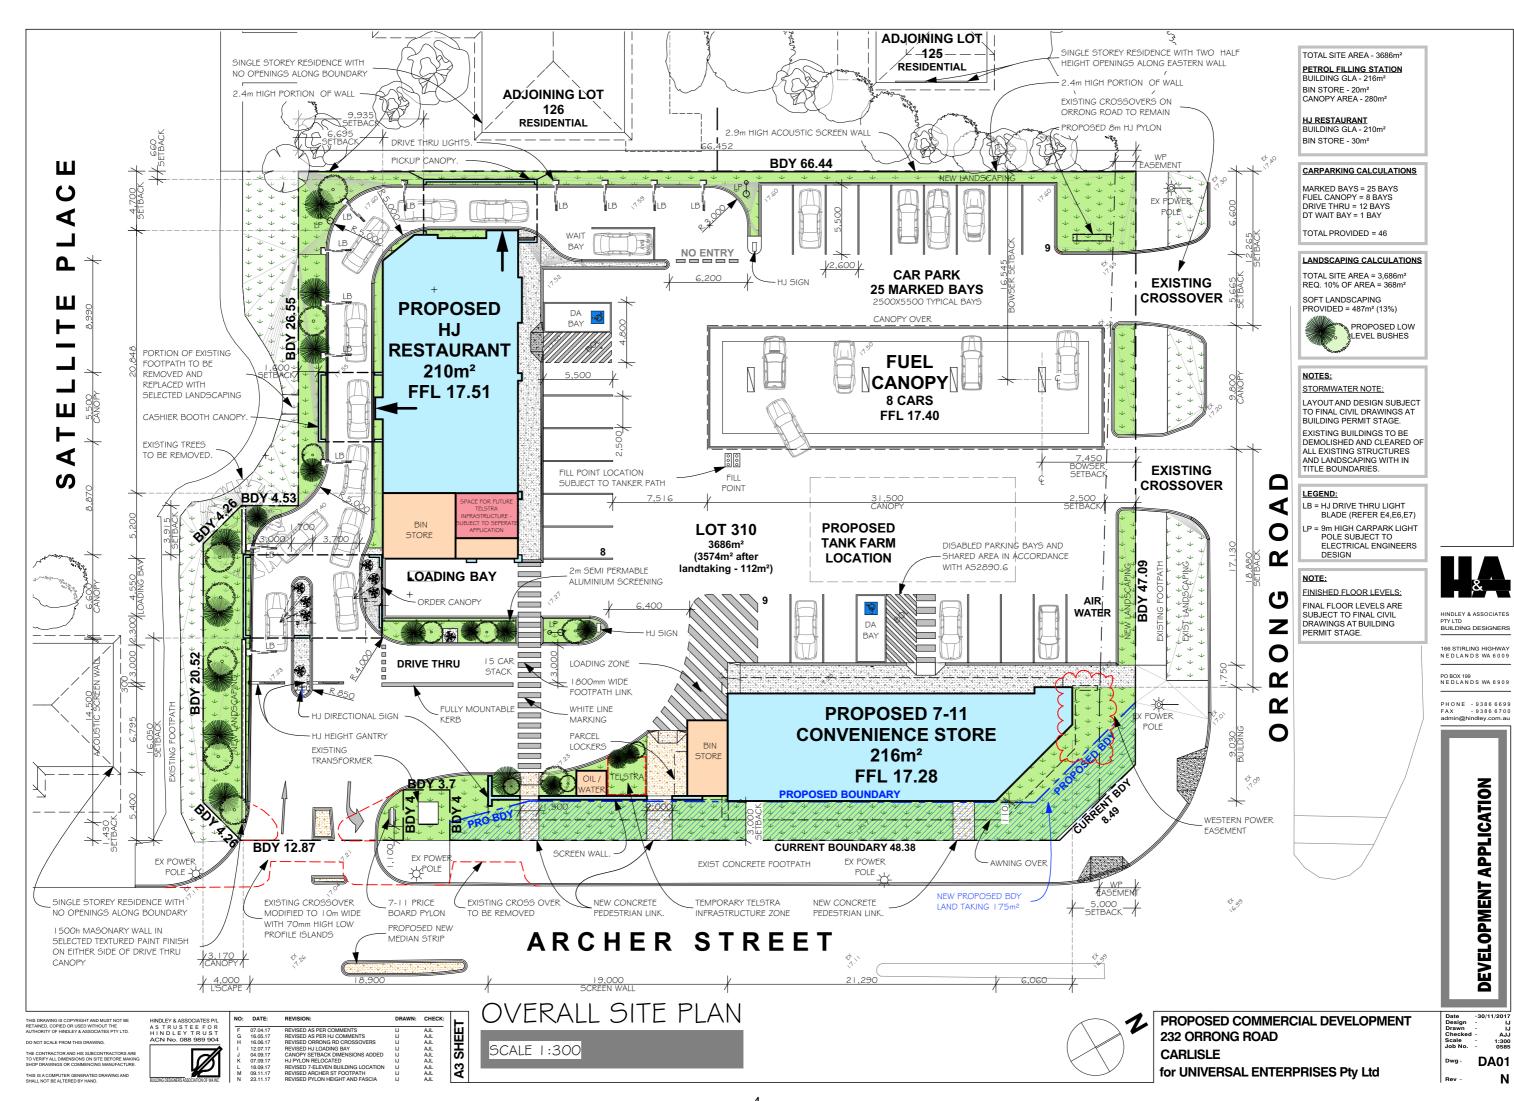

| 7.1 | No.232 (Lot 3<br>Convenience \$ | 10) Orrong<br>Store and Fa | Road, Carli<br>st Food Out | sle – Demo<br>tlet – Site Pla | lition and | Construction | of |
|-----|---------------------------------|----------------------------|----------------------------|-------------------------------|------------|--------------|----|
|     |                                 |                            |                            |                               |            |              |    |
|     |                                 |                            |                            |                               |            |              |    |
|     |                                 |                            |                            |                               |            |              |    |