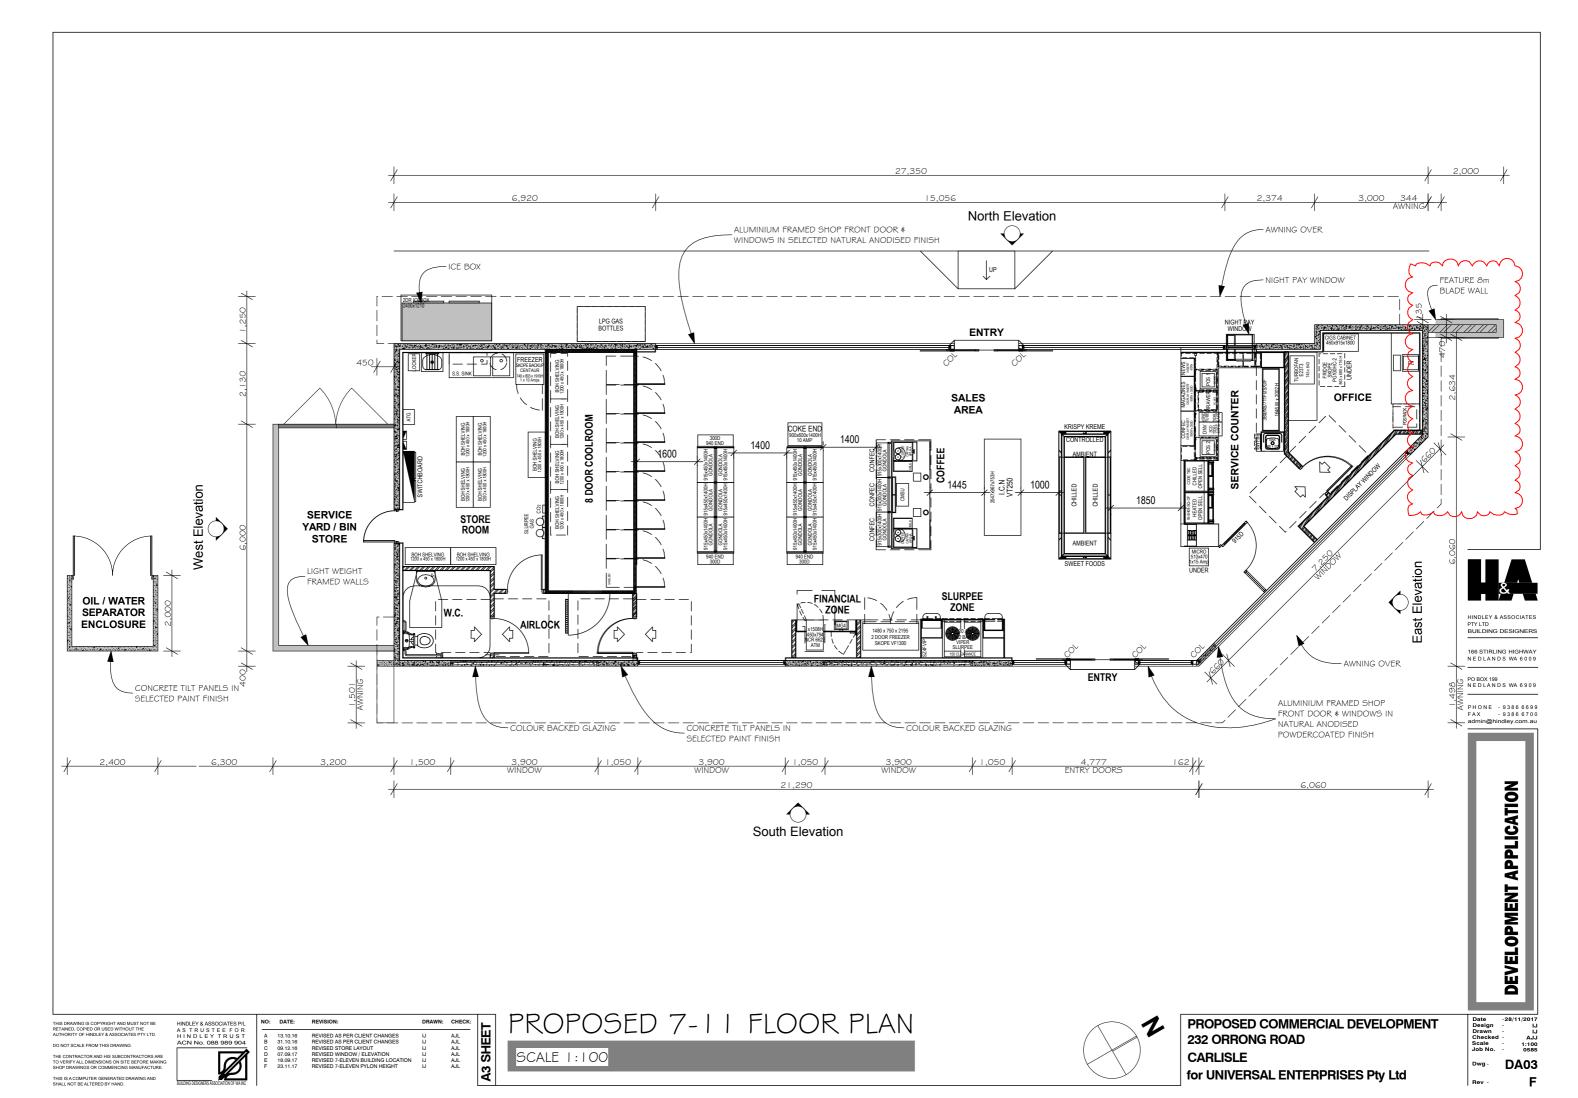

| 7.1 | No.232 (Lot 3<br>Convenience \$ | 10) Orrong<br>Store and Fa | Road, Carli<br>st Food Out | sle – Demo<br>tlet – Site Pla | lition and | Construction | of |
|-----|---------------------------------|----------------------------|----------------------------|-------------------------------|------------|--------------|----|
|     |                                 |                            |                            |                               |            |              |    |
|     |                                 |                            |                            |                               |            |              |    |
|     |                                 |                            |                            |                               |            |              |    |