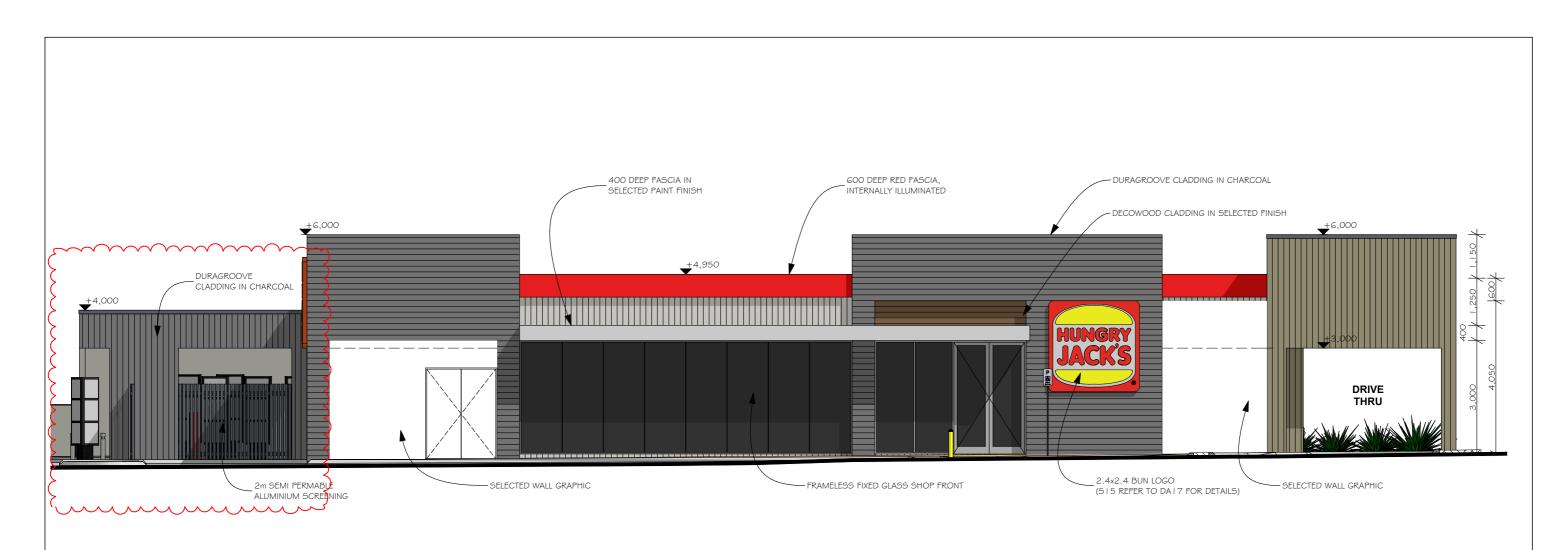

#### **E4 - FORECOURT**

**E3 - SATELLITE PLACE** 

NO: DATE: REVISION: REVISED AS PER CLIENT CHANGES REVISED FUEL CANOPY LOCATION AJL AJL AJL

PROPOSED COMMERCIAL DEVELOPMENT 232 ORRONG ROAD CARLISLE for UNIVERSAL ENTERPRISES Pty Ltd