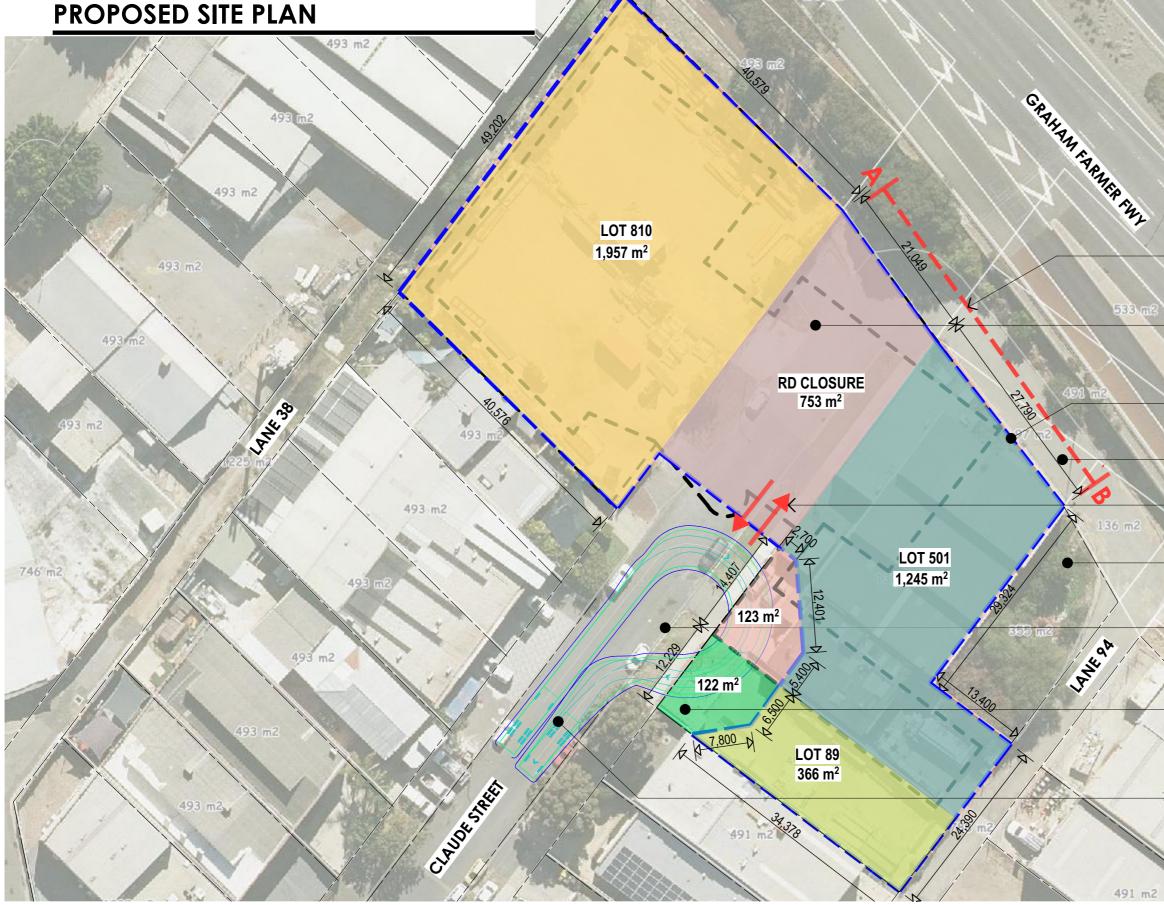

### **PROPOSED SITE PLAN**

A TO B: DENOTE EXTENT OF NO VEHICULAR ACCESS IS PERMITTED TO OR FROM LANE 94

PROPOSED ROAD CLOSURE APPROX 753m<sup>2</sup> TO FACILITATE AMALGAMATION OF LOT 801, 501 & 89 CLAUDE ST

BLUE DASHED LINES DENOTE PROPOSED -SITE BOUNDARY FOLLOWING LOT AMALGAMATION

PUBLIC SHARED PATH TO REMAIN AS EXISTING

PROPOSED SITE ENTRY & EXIT FROM CLAUDE ST ONLY

**EXISTING LANDSCAPED BASIN TO REMAIN** 

ROAD TO BE REGRADED TO DIRECT OVERLAND FLOW TO EX. BASIN

PROPOSED ADDITIONAL ROAD RESERVE TO FACILITATE TURN AROUND AREA

9.5m CLEANAWAY TOWN OF VICTORIA PARK RUBBISH TRUCK **CIRCULATION PATH** 

#### 501 CLAUDE ST, BURSWOOD

DWG No

1002

CLIENT - METROWEST TITLE **PROPOSED SITE PLAN** 

ISSUE

С