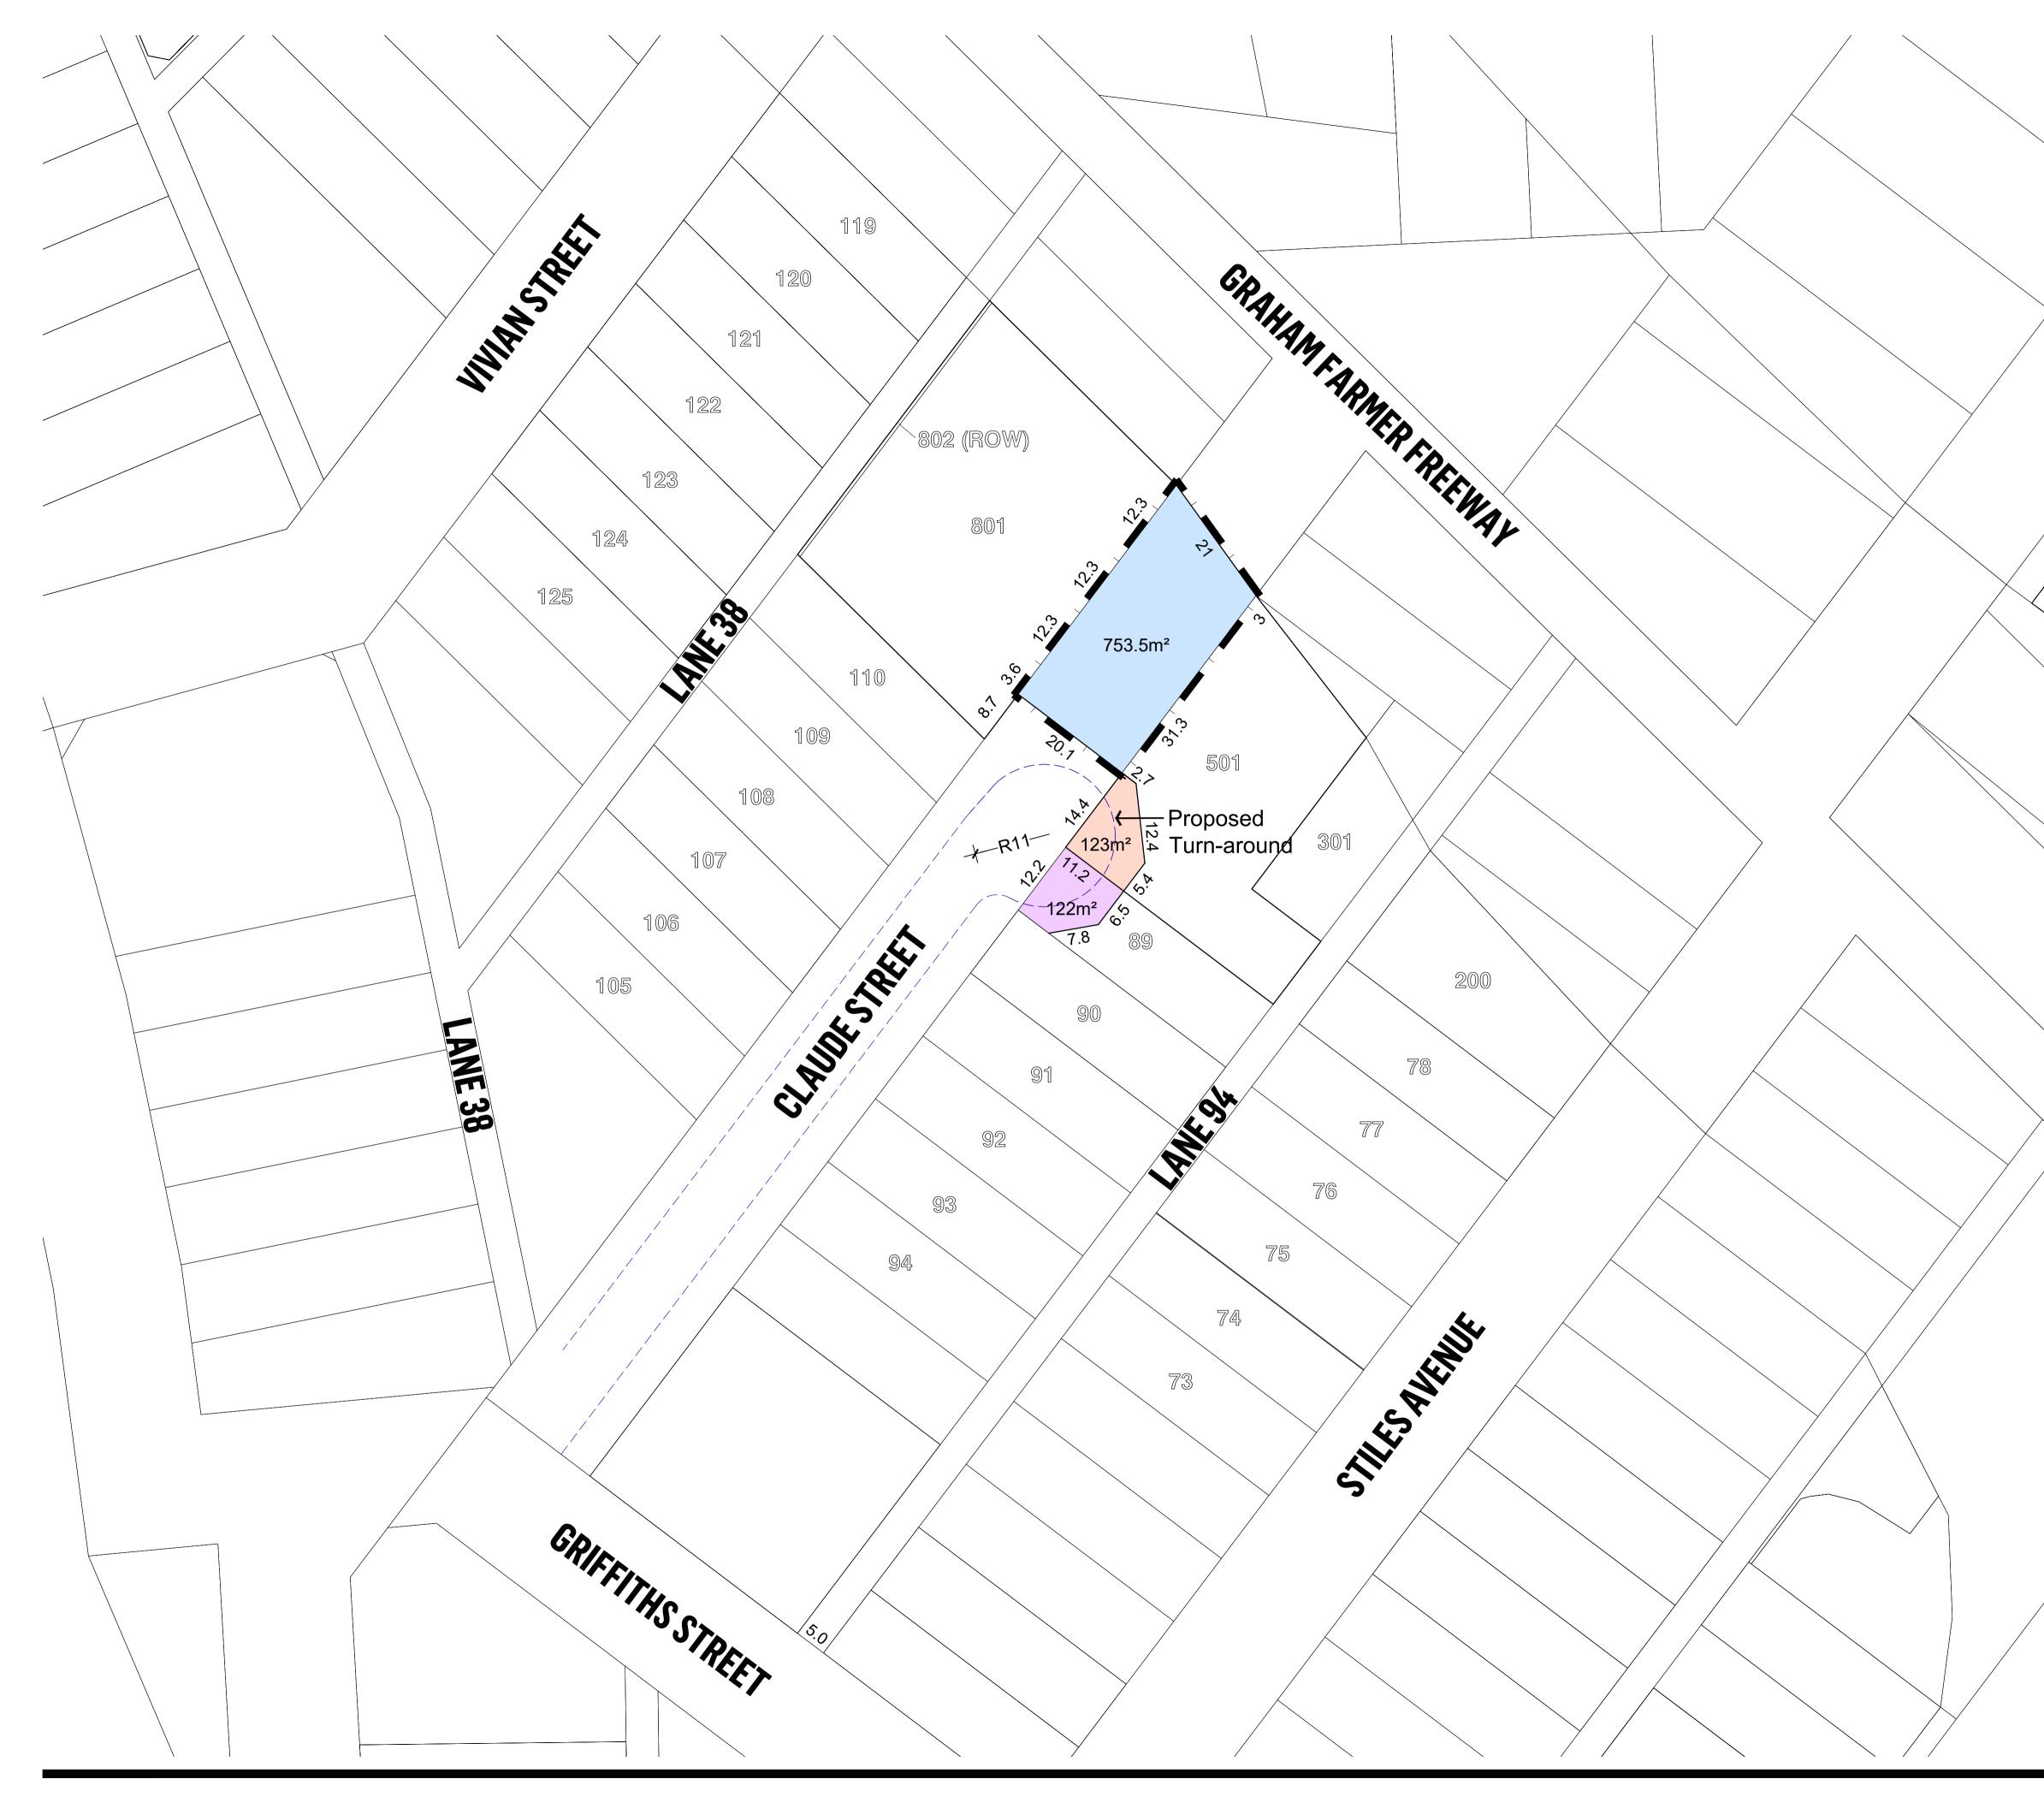

# **LOCATION PLAN**

| SUBJECT SITE                                  |
|-----------------------------------------------|
| ROAD RESERVE TO BE CLOSED<br>- (753.5M²)      |
| REALIGNED ROAD RESERVE [LOT 89]<br>- (122M²)  |
| REALIGNED ROAD RESERVE [LOT 501]<br>- (123M²) |
| PROPOSED CARRIAGEWAY LAYOUT                   |
|                                               |

### **PROPOSED SITE PLAN**

A TO B: DENOTE EXTENT OF NO VEHICULAR ACCESS IS PERMITTED TO OR FROM LANE 94

PROPOSED ROAD CLOSURE APPROX 753m<sup>2</sup> TO FACILITATE AMALGAMATION OF LOT 801, 501 & 89 CLAUDE ST

BLUE DASHED LINES DENOTE PROPOSED -SITE BOUNDARY FOLLOWING LOT AMALGAMATION

PUBLIC SHARED PATH TO REMAIN AS EXISTING

PROPOSED SITE ENTRY & EXIT FROM CLAUDE ST ONLY

**EXISTING LANDSCAPED BASIN TO REMAIN** 

ROAD TO BE REGRADED TO DIRECT OVERLAND FLOW TO EX. BASIN

PROPOSED ADDITIONAL ROAD RESERVE TO FACILITATE TURN AROUND AREA

9.5m CLEANAWAY TOWN OF VICTORIA PARK RUBBISH TRUCK **CIRCULATION PATH** 