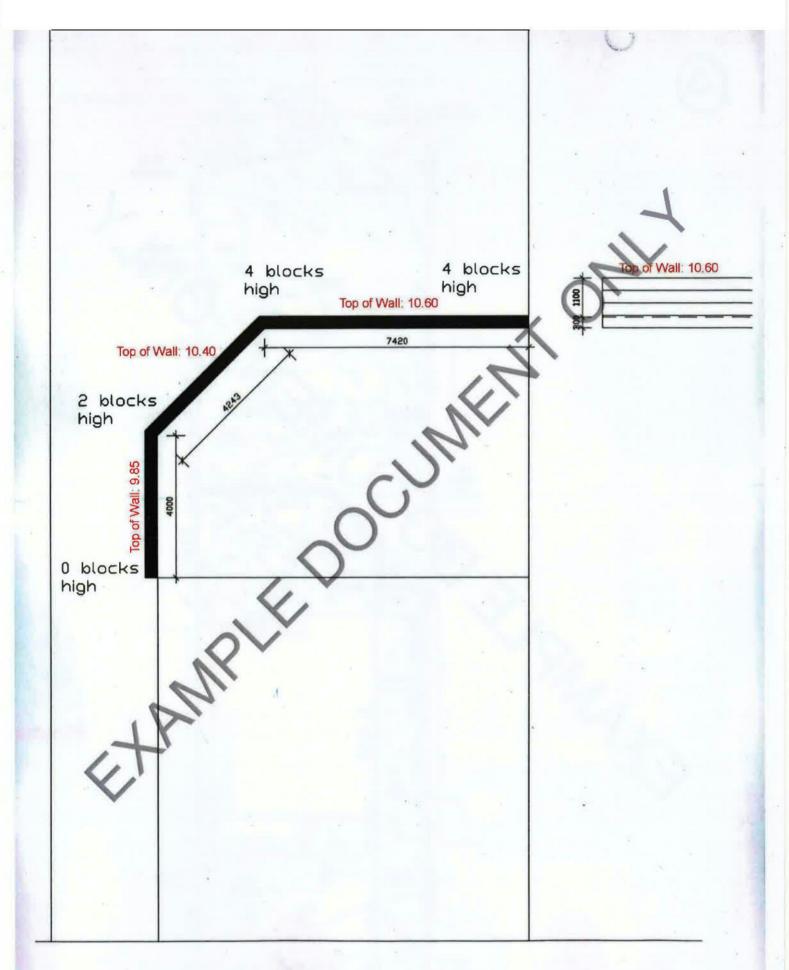

## **COLOUR AND MATERIALS SCHEDULE**

ADDRESS OF DEVELOPMENT: 1 Example Place

**DATE**: <u>01/01/2015</u>

|                                  | COLOUR    | MATERIAL /<br>PROFILE | MAKE |
|----------------------------------|-----------|-----------------------|------|
| Roofing Roof Cover               | N/A       | N/A                   | N/A  |
| Fascias / Rafters                | N/A       | N/A                   | N/A  |
| Gutters                          | N/A       | N/A O                 | N/A  |
| Exterior Walls & Columns/Piers   | Limestone | Linestone             | N/A  |
| Face Brick                       |           | 11/4.                 |      |
| Render                           | N/A       | N/A                   | N/A  |
| Columns / Piers                  | Limestope | Limestone             | N/A  |
| Weatherboards<br>(If applicable) | N/A       | N/A                   | N/A  |

|                                      | COLOUR    | MATERIAL  |
|--------------------------------------|-----------|-----------|
| Window Frames*                       | N/A       | N/A       |
| Garage Door                          | N/A       | N/A       |
| Paving / Driveway  Main Area  Border | N/A       | N/A       |
| Front Fence Piers                    | Limestone | Limestone |
| Fence Infill                         | N/A       | N/A       |