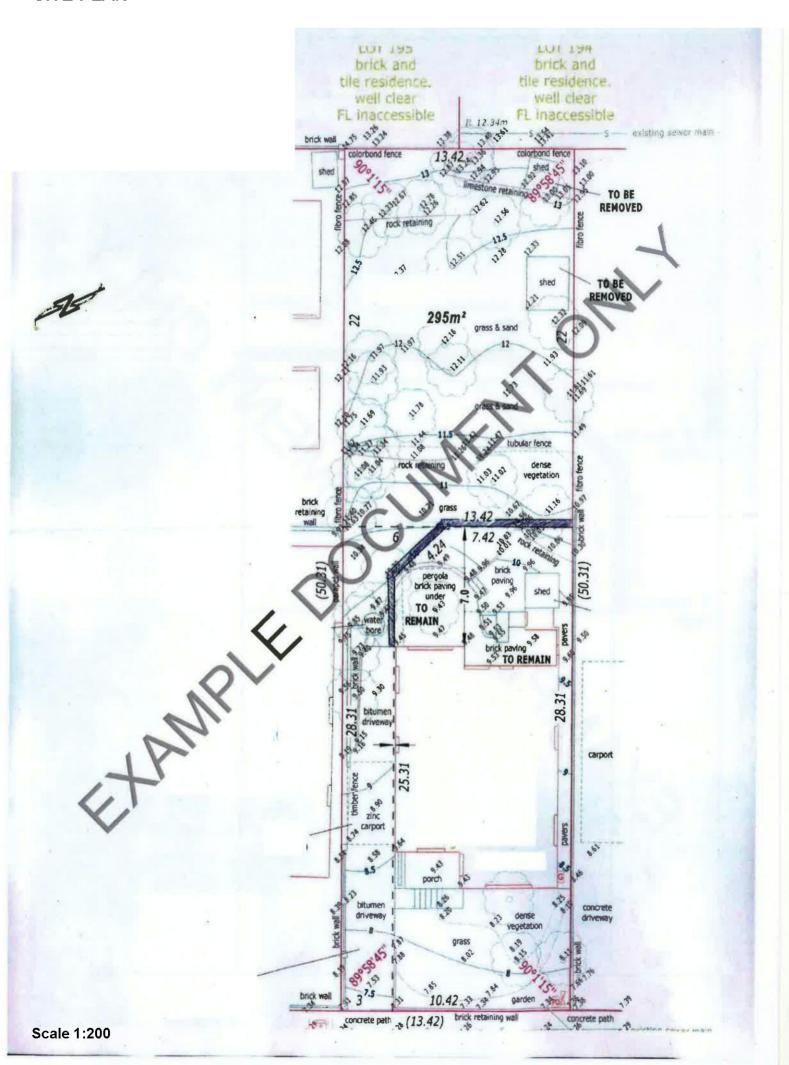

## **COLOUR AND MATERIALS SCHEDULE**

ADDRESS OF DEVELOPMENT: 1 Example Place

**DATE**: <u>01/01/2015</u>

|                                  | COLOUR    | MATERIAL /<br>PROFILE | MAKE |
|----------------------------------|-----------|-----------------------|------|
| Roofing Roof Cover               | N/A       | N/A                   | N/A  |
| Fascias / Rafters                | N/A       | N/A                   | N/A  |
| Gutters                          | N/A       | N/A O                 | N/A  |
| Exterior Walls & Columns/Piers   | Limestone | Linestone             | N/A  |
| Face Brick                       |           | 11/4.                 |      |
| Render                           | N/A       | N/A                   | N/A  |
| Columns / Piers                  | Limestope | Limestone             | N/A  |
| Weatherboards<br>(If applicable) | N/A       | N/A                   | N/A  |

|                                      | COLOUR    | MATERIAL  |
|--------------------------------------|-----------|-----------|
| Window Frames*                       | N/A       | N/A       |
| Garage Door                          | N/A       | N/A       |
| Paving / Driveway  Main Area  Border | N/A       | N/A       |
| Front Fence Piers                    | Limestone | Limestone |
| Fence Infill                         | N/A       | N/A       |