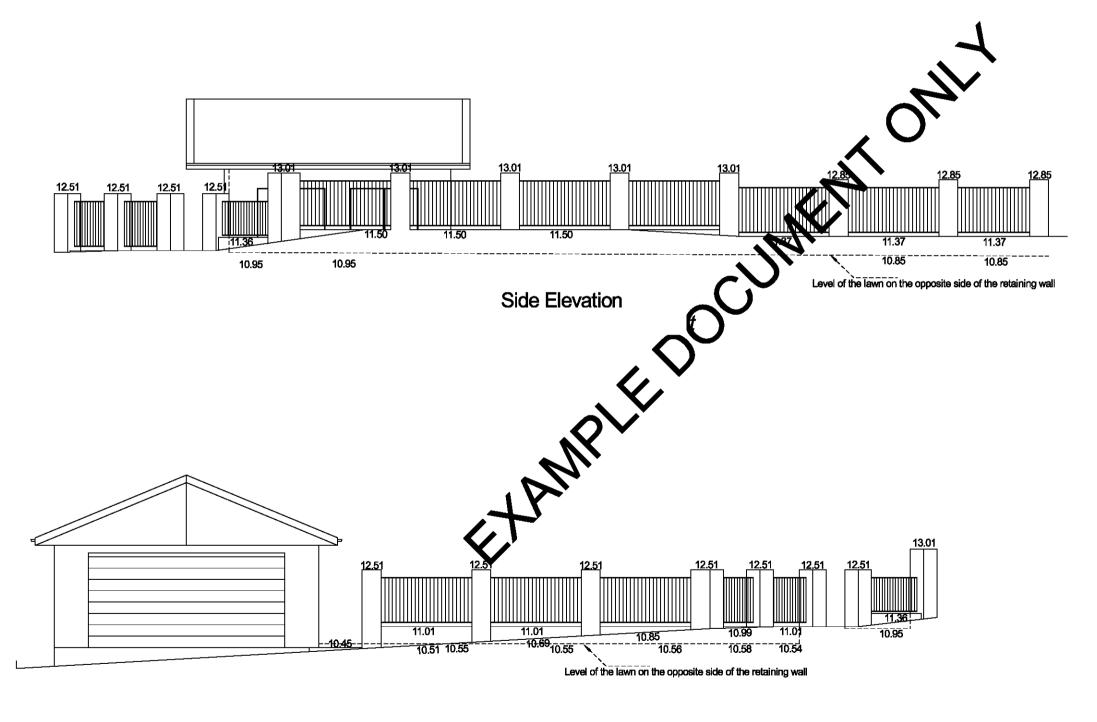

## **COLOUR AND MATERIALS SCHEDULE**

ADDRESS OF DEVELOPMENT: 1 Example Place

**DATE**: <u>01/01/2015</u>

|                                  | COLOUR    | MATERIAL /<br>PROFILE | MAKE |
|----------------------------------|-----------|-----------------------|------|
| Roofing Roof Cover               | N/A       | N/A                   | N/A  |
| Fascias / Rafters                | N/A       | N/A                   | N/A  |
| Gutters                          | N/A       | N/A O                 | N/A  |
| Exterior Walls & Columns/Piers   | Limestone | Linestone             | N/A  |
| Face Brick                       |           | 11/4.                 |      |
| Render                           | N/A       | N/A                   | N/A  |
| Columns / Piers                  | Limestope | Limestone             | N/A  |
| Weatherboards<br>(If applicable) | N/A       | N/A                   | N/A  |

|                                      | COLOUR    | MATERIAL  |
|--------------------------------------|-----------|-----------|
| Window Frames*                       | N/A       | N/A       |
| Garage Door                          | N/A       | N/A       |
| Paving / Driveway  Main Area  Border | N/A       | N/A       |
| Front Fence Piers                    | Limestone | Limestone |
| Fence Infill                         | N/A       | N/A       |