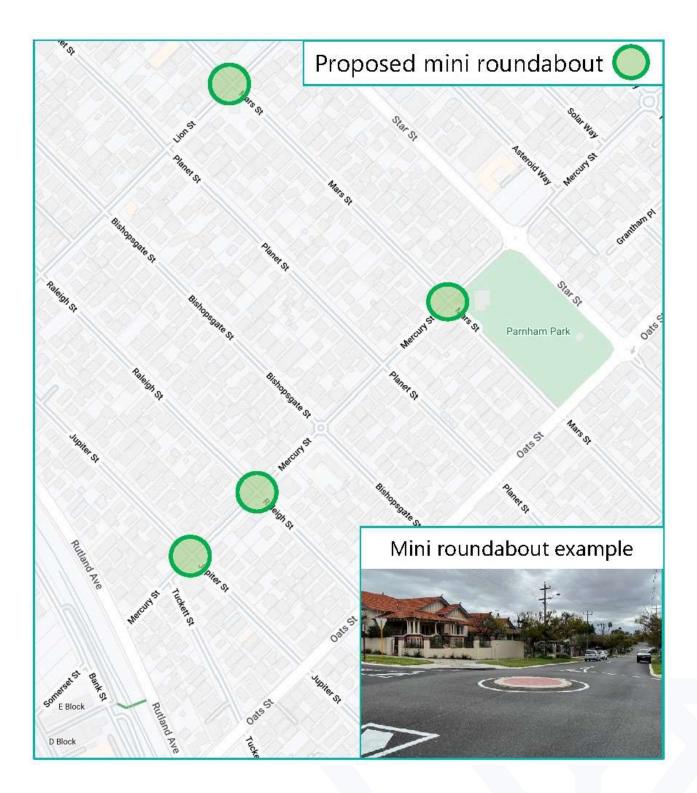

Mini roundabouts are proposed to be added to four intersections in Carlisle: at Lion/Mars Street, Mercury/Mars Street, Raleigh/Mercury Street and Jupiter/Mercury Street. The locations are shown below (indicated by the green circles), along with an example of an existing mini roundabout in a similar urban setting.