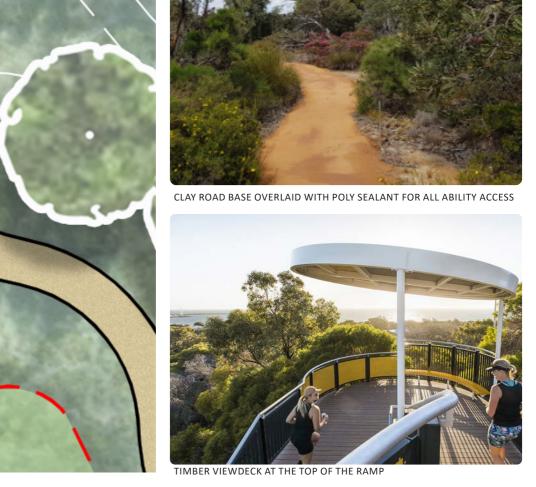

**— — — —** EXTENT OF WORKS

**EXISTING TREES & VEGETATION WITH** 

2.0M WIDE CLAY ROAD BASE OVERLAID WITH POLY SEALANT FOR ALL ABILITY ACCESS. 0.5M WIDE PEA **GRAVEL SHOULDER FOR** MAINTENANCE ACCESS

REVEGETATION PLANTING