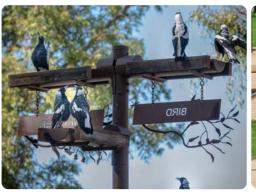

PROPOSED AGRICULTURAL STYLE FENCING

EXISTING SUMP TO BE RETAINED

KNOWLEDGE EXCHANGE WITH FEATURE BOULDERS

WAY FINDING SIGNAGE

TREE TO BE RETAINED

BIRD WATERERS FINAL LOCATION ALTERNATED BY THE RESTORATION PLAN CHITTY-CHITTY (BIRD)

WARDONG (BIRD) INTEREST

RAINBOW BEE EATER

INTEREST

UNCONFIRMED/ACTIVE (4)

UNCONFIRMED/INACTIVE (5)

BUSH FOREVER LINE

1. DETAILED DESIGN OF KNOWLEDGE EXCHANGE AREAS TO BE CO-DESIGNED WITH TRADITIONAL OWNERS.