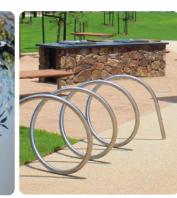

TREE TO BE

STYLE FENCING

RETAINED

FEATURE BOULDERS

2.0M WIDE CLAY ROAD BASE OVERLAID WITH POLY

FEATURE SHELTER TO LARGE KNOWLEDGE EXCHANGE AREA

SPIRAL BIKE RACK