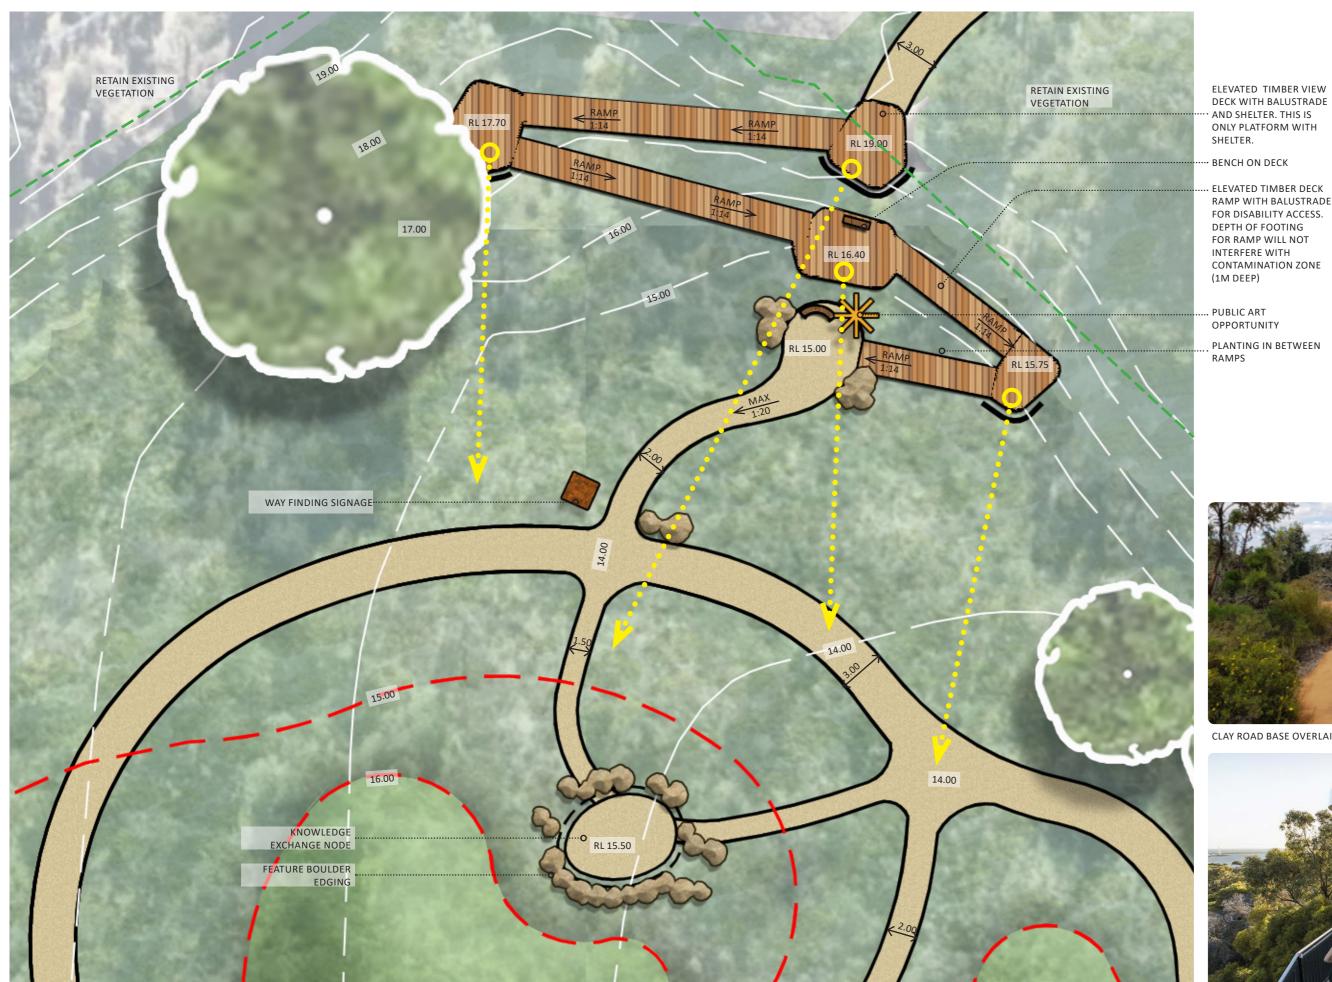

**— — — —** EXTENT OF WORKS

**EXISTING TREES & VEGETATION WITH** 

2.0M WIDE CLAY ROAD BASE OVERLAID WITH POLY SEALANT FOR ALL ABILITY ACCESS. 0.5M WIDE PEA **GRAVEL SHOULDER FOR** MAINTENANCE ACCESS

REVEGETATION PLANTING

PROPOSED AGRICULTURAL STYLE FENCING

EXISTING SUMP TO BE RETAINED

KNOWLEDGE EXCHANGE WITH FEATURE BOULDERS

WAY FINDING SIGNAGE

TREE TO BE RETAINED

BIRD WATERERS FINAL LOCATION ALTERNATED BY THE RESTORATION PLAN CHITTY-CHITTY (BIRD)

2. PUBLIC ART AND INTERPRETATION OPPORTUNITIES AS INDICATED ON DETAIL PLAN. OTHER OPPORTUNITIES INCLUDE:

- BALUSTRADING TO RAMP & DECK
- ARRIVAL & WAYFINDING SIGNAGE
- KNOWLEDGE EXCHANGE NODE

3. LOW LEVEL SOLAR LIGHTING TO ACCESS

EXISTING TREES & VEGETATION WITH

REVEGETATION PLANTING

SEALANT FOR ALL ABILITY ACCESS. 0.5M WIDE PEA

GRAVEL SHOULDER FOR

MAINTENANCE ACCESS

ELEVATED TIMBER DECK

DISABILITY ACCESS RAMP

PROPOSED AGRICULTURAL

TREE TO BE

STYLE FENCING

RETAINED

FEATURE BOULDERS

2.0M WIDE CLAY ROAD BASE OVERLAID WITH POLY

FEATURE SHELTER TO LARGE KNOWLEDGE EXCHANGE AREA

SPIRAL BIKE RACK