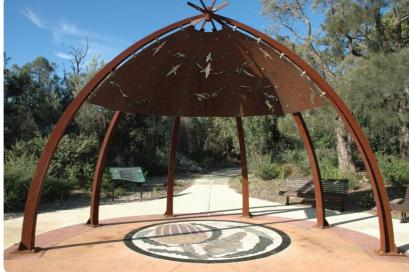

TREE TO BE

STYLE FENCING

RETAINED

FEATURE BOULDERS

2.0M WIDE CLAY ROAD BASE OVERLAID WITH POLY

FEATURE SHELTER TO LARGE KNOWLEDGE EXCHANGE AREA

SPIRAL BIKE RACK