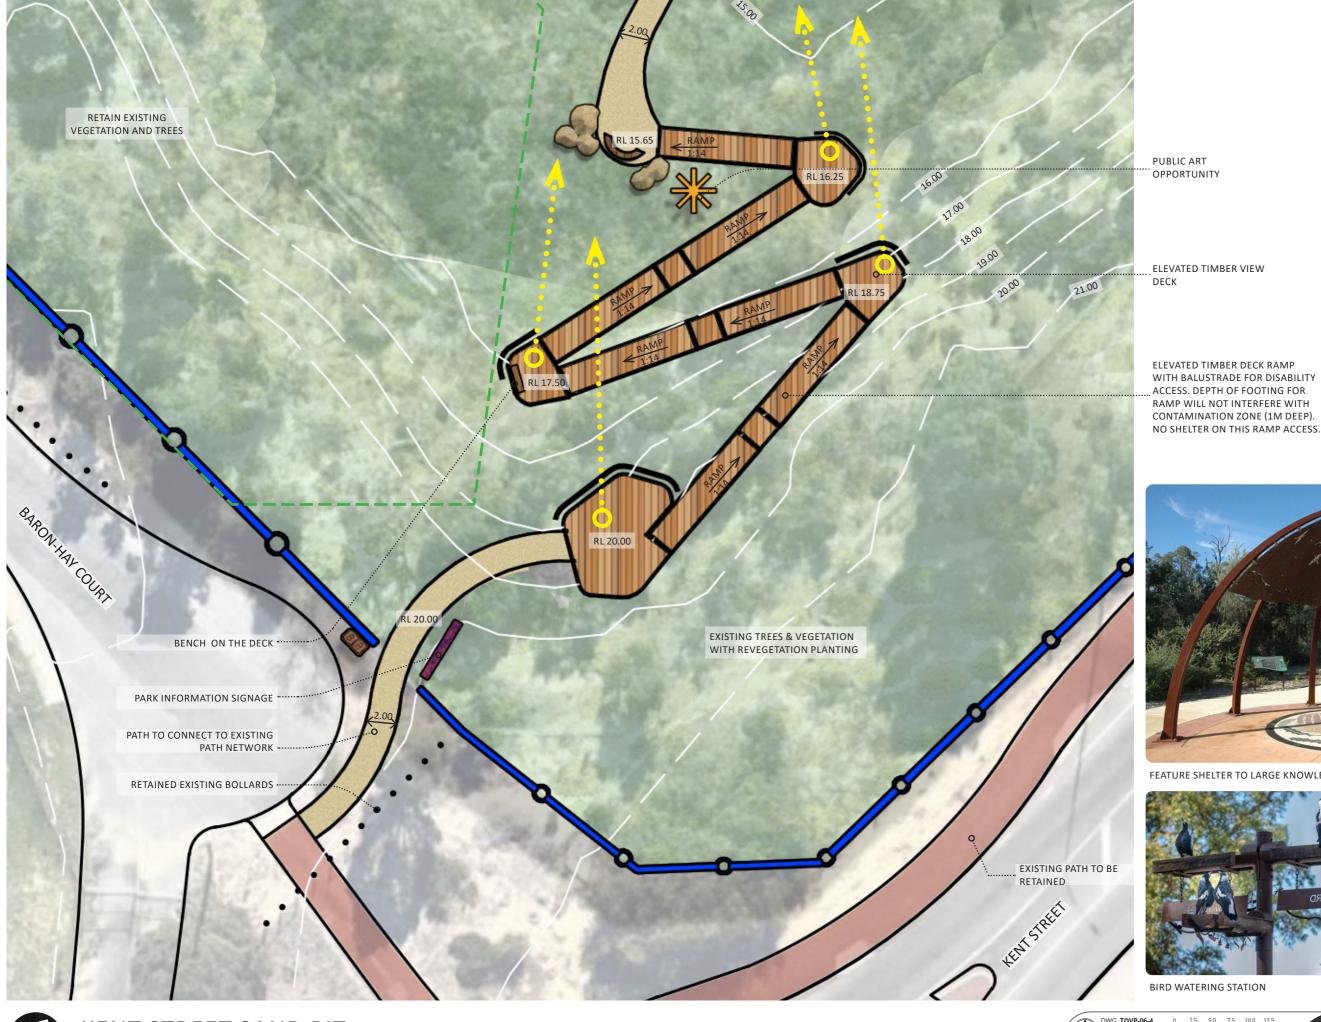

**— — — —** EXTENT OF WORKS

**EXISTING TREES & VEGETATION WITH** 

2.0M WIDE CLAY ROAD BASE OVERLAID WITH POLY SEALANT FOR ALL ABILITY ACCESS. 0.5M WIDE PEA **GRAVEL SHOULDER FOR** MAINTENANCE ACCESS

REVEGETATION PLANTING

PROPOSED AGRICULTURAL STYLE FENCING

EXISTING SUMP TO BE RETAINED

KNOWLEDGE EXCHANGE WITH FEATURE BOULDERS

WAY FINDING SIGNAGE

TREE TO BE RETAINED

BIRD WATERERS FINAL LOCATION ALTERNATED BY THE RESTORATION PLAN CHITTY-CHITTY (BIRD)

WARDONG (BIRD) INTEREST

RAINBOW BEE EATER

INTEREST

UNCONFIRMED/ACTIVE (4)

UNCONFIRMED/INACTIVE (5)

BUSH FOREVER LINE

1. DETAILED DESIGN OF KNOWLEDGE EXCHANGE AREAS TO BE CO-DESIGNED WITH TRADITIONAL OWNERS.

2. PUBLIC ART AND INTERPRETATION OPPORTUNITIES AS INDICATED ON DETAIL PLAN. OTHER OPPORTUNITIES INCLUDE:

- BALUSTRADING TO RAMP & DECK
- ARRIVAL & WAYFINDING SIGNAGE
- KNOWLEDGE EXCHANGE NODE

3. LOW LEVEL SOLAR LIGHTING TO ACCESS

4. FINAL VEGETATION SPECIES AND TREE/ PLANT NUMBERS WILL BE DETERMINED THROUGH AN INDEPENDENT RESTORATION

5. PROPOSED USE OF NATURAL MATERIALS WHERE POSSIBLE

LEGEND

---- EXTENT OF WORKS

VIEW OPPORTUNITY

BUSH FOREVER LINE

EXISTING TREES & VEGETATION WITH

REVEGETATION PLANTING

SEALANT FOR ALL ABILITY ACCESS. 0.5M WIDE PEA

GRAVEL SHOULDER FOR

MAINTENANCE ACCESS

ELEVATED TIMBER DECK

DISABILITY ACCESS RAMP

PROPOSED AGRICULTURAL

TREE TO BE

STYLE FENCING

RETAINED

FEATURE BOULDERS

2.0M WIDE CLAY ROAD BASE OVERLAID WITH POLY

FEATURE SHELTER TO LARGE KNOWLEDGE EXCHANGE AREA

SPIRAL BIKE RACK