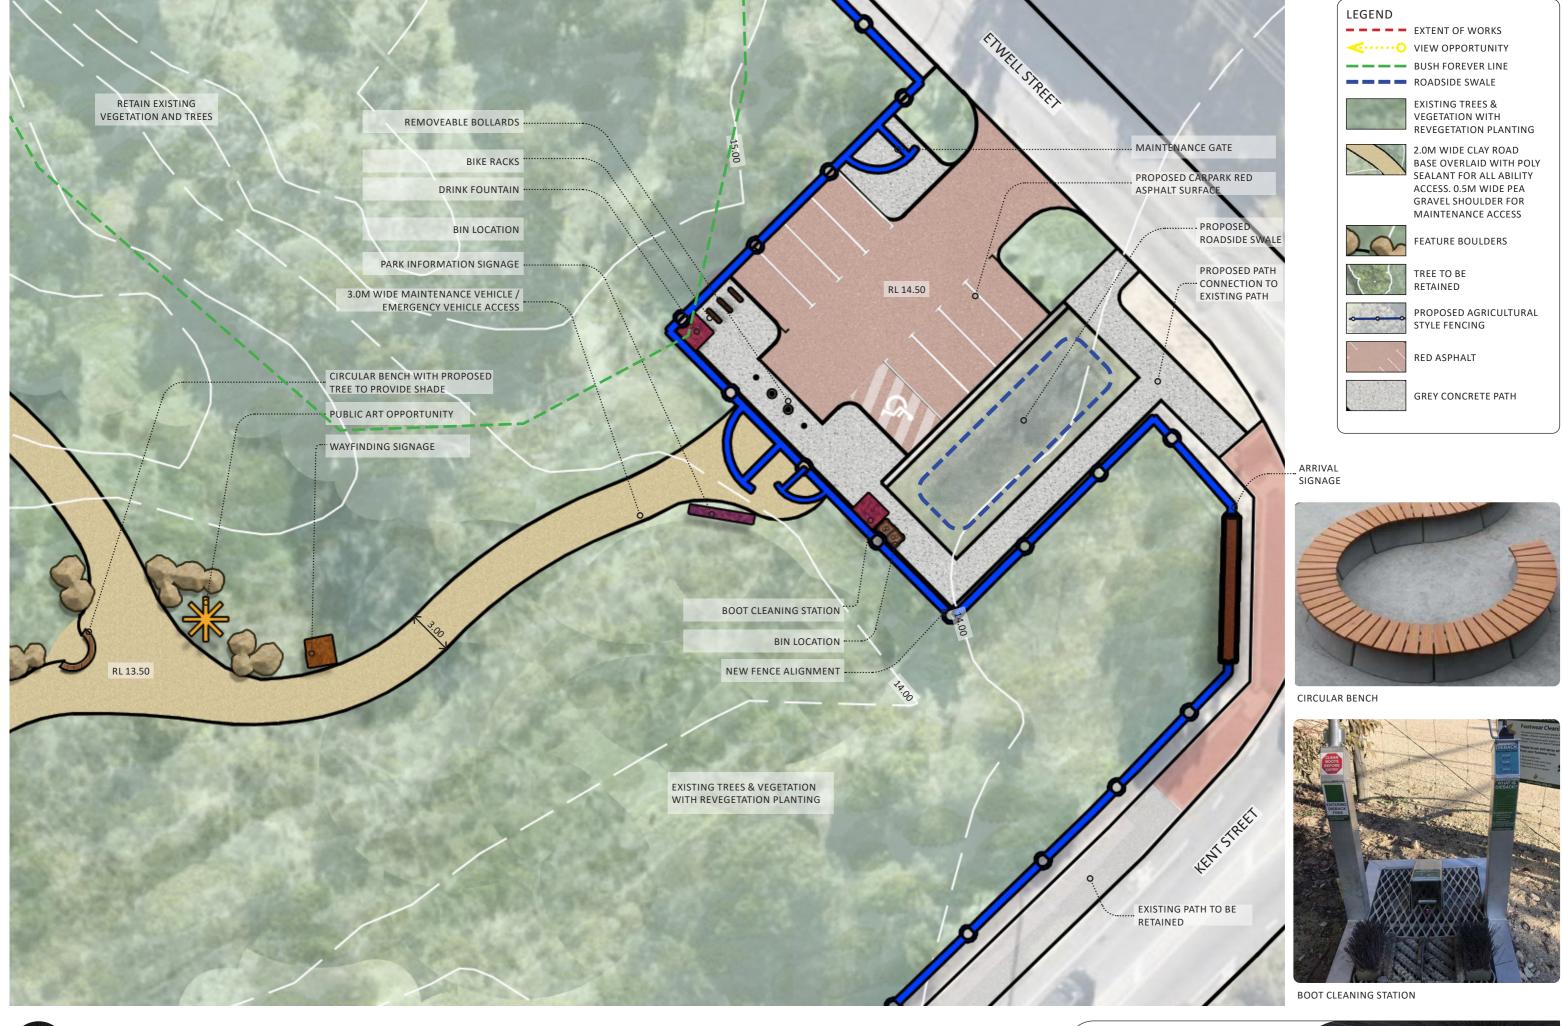

**— — — —** EXTENT OF WORKS

**EXISTING TREES & VEGETATION WITH** 

2.0M WIDE CLAY ROAD BASE OVERLAID WITH POLY SEALANT FOR ALL ABILITY ACCESS. 0.5M WIDE PEA **GRAVEL SHOULDER FOR** MAINTENANCE ACCESS

REVEGETATION PLANTING

PROPOSED AGRICULTURAL STYLE FENCING

EXISTING SUMP TO BE RETAINED

KNOWLEDGE EXCHANGE WITH FEATURE BOULDERS

WAY FINDING SIGNAGE

TREE TO BE RETAINED

BIRD WATERERS FINAL LOCATION ALTERNATED BY THE RESTORATION PLAN CHITTY-CHITTY (BIRD)

EXISTING TREES & VEGETATION WITH

REVEGETATION PLANTING

SEALANT FOR ALL ABILITY ACCESS. 0.5M WIDE PEA

GRAVEL SHOULDER FOR

MAINTENANCE ACCESS

ELEVATED TIMBER DECK

DISABILITY ACCESS RAMP

PROPOSED AGRICULTURAL

TREE TO BE

STYLE FENCING

RETAINED

FEATURE BOULDERS

2.0M WIDE CLAY ROAD BASE OVERLAID WITH POLY

FEATURE SHELTER TO LARGE KNOWLEDGE EXCHANGE AREA

SPIRAL BIKE RACK