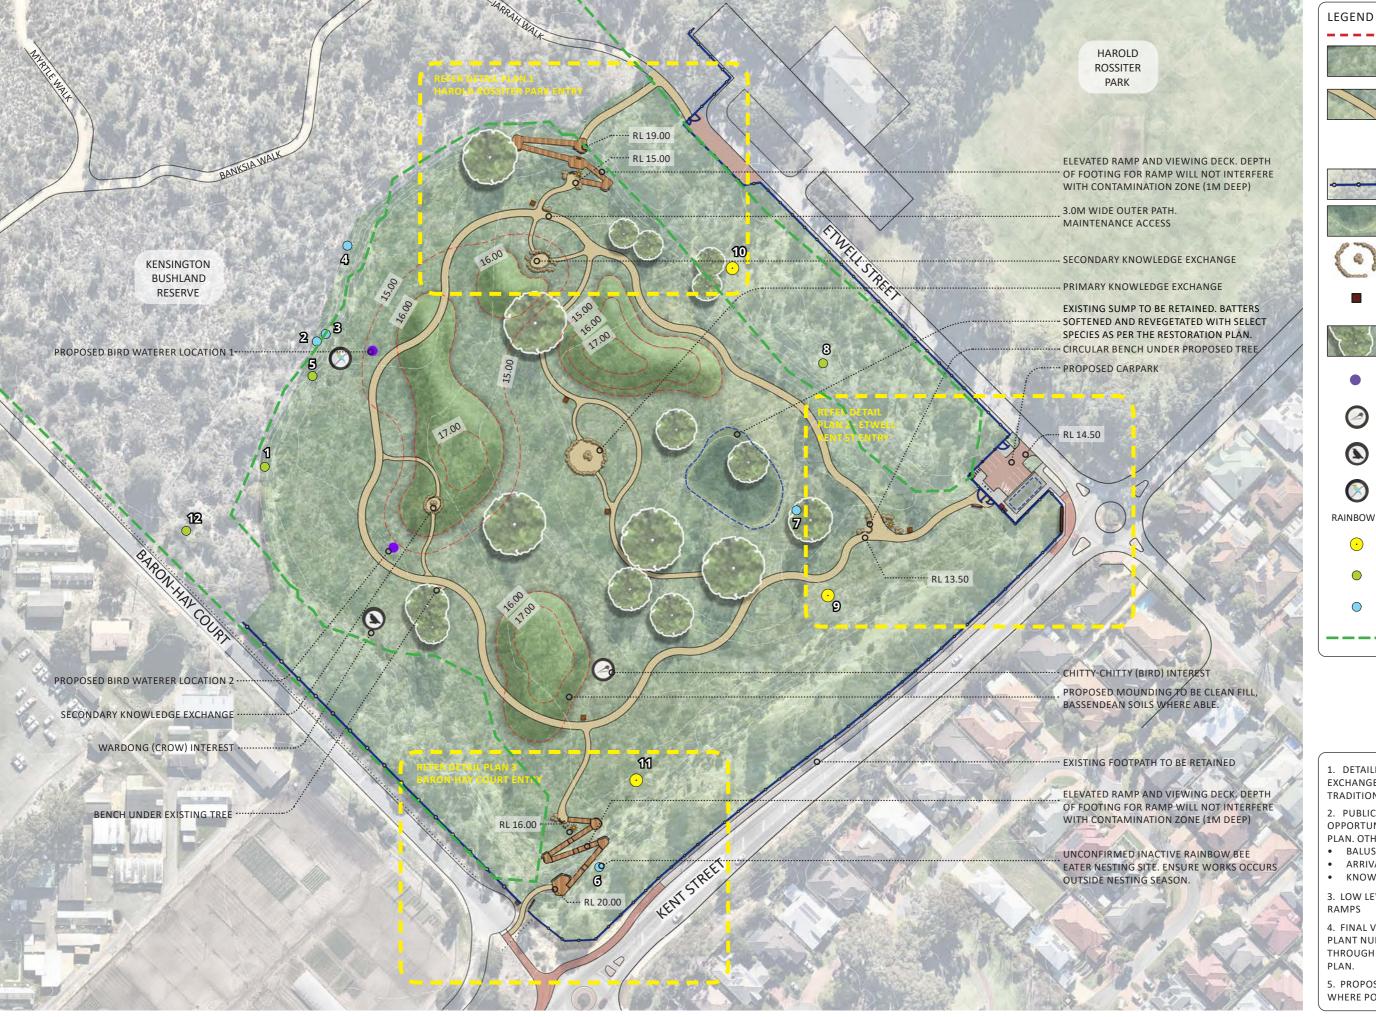

**— — — —** EXTENT OF WORKS

**EXISTING TREES & VEGETATION WITH** 

2.0M WIDE CLAY ROAD BASE OVERLAID WITH POLY SEALANT FOR ALL ABILITY ACCESS. 0.5M WIDE PEA **GRAVEL SHOULDER FOR** MAINTENANCE ACCESS

REVEGETATION PLANTING

PROPOSED AGRICULTURAL STYLE FENCING

EXISTING SUMP TO BE RETAINED

KNOWLEDGE EXCHANGE WITH FEATURE BOULDERS

WAY FINDING SIGNAGE

TREE TO BE RETAINED

BIRD WATERERS FINAL LOCATION ALTERNATED BY THE RESTORATION PLAN CHITTY-CHITTY (BIRD)

WARDONG (BIRD) INTEREST

RAINBOW BEE EATER

INTEREST

UNCONFIRMED/ACTIVE (4)

UNCONFIRMED/INACTIVE (5)

BUSH FOREVER LINE

1. DETAILED DESIGN OF KNOWLEDGE EXCHANGE AREAS TO BE CO-DESIGNED WITH TRADITIONAL OWNERS.

2. PUBLIC ART AND INTERPRETATION OPPORTUNITIES AS INDICATED ON DETAIL PLAN. OTHER OPPORTUNITIES INCLUDE:

- BALUSTRADING TO RAMP & DECK
- ARRIVAL & WAYFINDING SIGNAGE
- KNOWLEDGE EXCHANGE NODE

3. LOW LEVEL SOLAR LIGHTING TO ACCESS

4. FINAL VEGETATION SPECIES AND TREE/ PLANT NUMBERS WILL BE DETERMINED THROUGH AN INDEPENDENT RESTORATION

5. PROPOSED USE OF NATURAL MATERIALS WHERE POSSIBLE

LEGEND

---- EXTENT OF WORKS

VIEW OPPORTUNITY

BUSH FOREVER LINE

EXISTING TREES & VEGETATION WITH

REVEGETATION PLANTING

SEALANT FOR ALL ABILITY ACCESS. 0.5M WIDE PEA

GRAVEL SHOULDER FOR

MAINTENANCE ACCESS

ELEVATED TIMBER DECK

DISABILITY ACCESS RAMP

PROPOSED AGRICULTURAL

TREE TO BE

STYLE FENCING

RETAINED

FEATURE BOULDERS

2.0M WIDE CLAY ROAD BASE OVERLAID WITH POLY

FEATURE SHELTER TO LARGE KNOWLEDGE EXCHANGE AREA

SPIRAL BIKE RACK